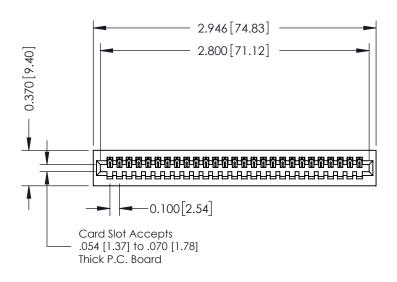

500-Wire Hole .050x.025(1.27x0.64) - Tail LG=.270(6.86) .100 [2.54] Contact Spacing x .200 [5.08] Row Spacing