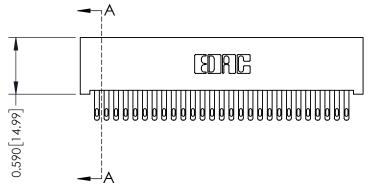

500-Wire Hole .050x.025(1.27x0.64) - Tail LG=.270(6.86) .100 [2.54] Contact Spacing x .200 [5.08] Row Spacing