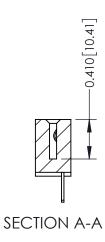

500-Wire Hole .050x.025(1.27x0.64) - Tail LG=.270(6.86) .100 [2.54] Contact Spacing x .200 [5.08] Row Spacing