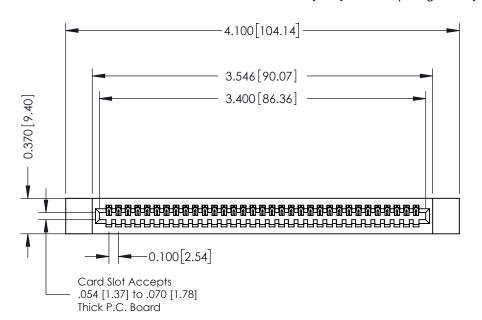

## **See Accompanying Pages for:**

- **Contact Bend Details**
- **Mounting Options**

342 / 392 Card Edge Connector Part Number: 342-033-540-112

YOUR CONNECTION TO QUALITY & SERVICE

342 ENG MASTER J.LEE DATE: OCT. 06/09 SHEET 1 OF 3

342 Assembly

THIS IS A C.A.D. GENERATED DRAWING DO NOT MAKE MANUAL REVISIONS TO MASTER. ISSUE NUMBER

ORIGINAL

1

| 342 / 392 Series Card Edge Connector<br>Contact Bend Detail |                                                                                                                                                                                                  | ACAD REFERENCE NO. 342 ENG MASTER |             |                  |        |
|-------------------------------------------------------------|--------------------------------------------------------------------------------------------------------------------------------------------------------------------------------------------------|-----------------------------------|-------------|------------------|--------|
|                                                             |                                                                                                                                                                                                  | DRAWN:                            | J.LEE       | DATE: OCT. 06/09 |        |
|                                                             |                                                                                                                                                                                                  | CHECKED:                          |             | DATE:            |        |
| TORONTO, ONTARIO                                            | THESE DRAWINGS AND SPECIFICATIONS ARE THE PROPERTY OF EDAC INC. AND SHALL NOT BE REPRODUCED, OR COPIED OR USED AS THE BASIS FOR THE MANUFACTURE OR SALE OF APPARATUS WITHOUT WRITTEN PERMISSION. | SCALE:                            | NTS         | SHEET :          | 2 OF 3 |
|                                                             |                                                                                                                                                                                                  | DRAWING                           | NUMBER      |                  | ISSUE  |
| YOUR CONNECTION TO QUALITY & SERVICE                        |                                                                                                                                                                                                  | 3                                 | 42 Assembly |                  | 1      |