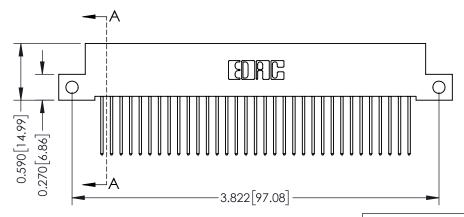

**Mounting Option** 

12-.128 (3.25) Dia. Side Mounting Holes

THIS IS A C.A.D. GENERATED DRAWING DO NOT MAKE MANUAL REVISIONS TO MASTER

ISSUE NUMBER

ORIGINAL

1

| 342 / 392 Card Edge Connector<br>Mounting Options |                                                                                                                                                                                               | ACAD REFERENCE NO. 342 ENG MASTER |                         |        |  |  |
|---------------------------------------------------|-----------------------------------------------------------------------------------------------------------------------------------------------------------------------------------------------|-----------------------------------|-------------------------|--------|--|--|
|                                                   |                                                                                                                                                                                               | DRAWN: J.LEE                      | DATE: <b>OCT. 06/09</b> |        |  |  |
|                                                   |                                                                                                                                                                                               | CHECKED:                          | DATE:                   |        |  |  |
| TORONTO, ONTARIO                                  | THESE DRAWINGS AND SPECIFICATIONS ARE THE PROPERTY OF EDAC INCAND SHALL NOT BE REPRODUCED,OR COPIED OR USED AS THE BASIS FOR THE MANUFACTURE OR SALE OF APPARATUS WITHOUT WRITTEN PERMISSION. | SCALE: NTS                        | SHEET :                 | 3 OF 3 |  |  |
|                                                   |                                                                                                                                                                                               | DRAWING NUMBER                    | •                       | ISSUE  |  |  |
| YOUR CONNECTION TO QUALITY & SERVICE              |                                                                                                                                                                                               | 342 Assembly                      |                         | 1      |  |  |