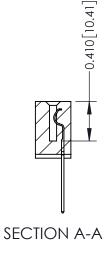

## **Contact Detail**

540-Wire Wrap .025 Sq.(0.64 Sq.) - Tail LG=.570(14.48) .100 [2.54] Contact Spacing x .200 [5.08] Row Spacing