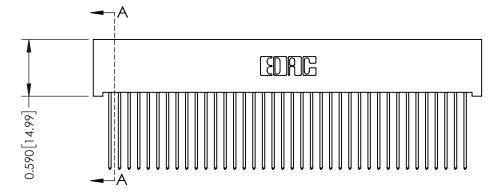

## **Contact Detail**

541-Wire Wrap .025 Sq.(0.64 Sq.) - Tail LG=.760(19.30) .100 [2.54] Contact Spacing x .200 [5.08] Row Spacing