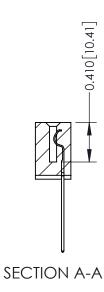

## **Contact Detail**

541-Wire Wrap .025 Sq.(0.64 Sq.) - Tail LG=.760(19.30) .100 [2.54] Contact Spacing x .200 [5.08] Row Spacing