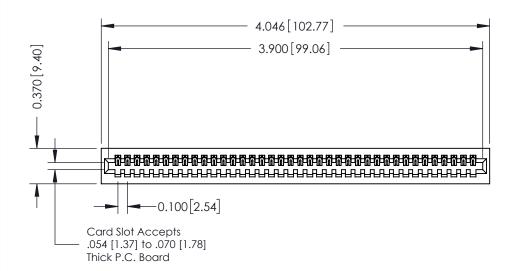

## **See Accompanying Pages for:**

- **Contact Bend Details**
- **Mounting Options**

342 / 392 Card Edge Connector Part Number: 342-038-541-101

YOUR CONNECTION TO QUALITY & SERVICE

342 ENG MASTER J.LEE DATE: OCT. 06/09 SHEET 1 OF 3