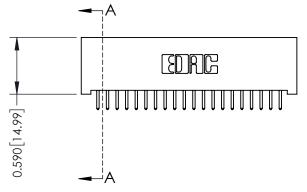

342 Assembly

THIS IS A C.A.D. GENERATED DRAWING DO NOT MAKE MANUAL REVISIONS TO MASTER. ISSUE NUMBER

ORIGINAL

1

| 342 / 392 Series Card Edge Connector<br>Contact Bend Detail |                                                                                                                                     | ACAD REFERENCE NO. 342 ENG MASTER |             |          |          |
|-------------------------------------------------------------|-------------------------------------------------------------------------------------------------------------------------------------|-----------------------------------|-------------|----------|----------|
|                                                             |                                                                                                                                     | DRAWN:                            | J.LEE       | DATE: OC | T. 06/09 |
|                                                             |                                                                                                                                     | CHECKED:                          |             | DATE:    |          |
| EDAC INC                                                    | ARE THE PROPERTY OF EDAC INC.,AND — SHALL NOT BE REPRODUCED,OR COPIED OR USED AS THE BASIS FOR THE MANUFACTURE OR SALE OF APPARATUS | SCALE:                            | NTS         | SHEET :  | 2 OF 3   |
| TORONTO, ONTARIO                                            |                                                                                                                                     | DRAWING                           | NUMBER      |          | ISSUE    |
| YOUR CONNECTION TO QUALITY & SERVICE                        |                                                                                                                                     | 3                                 | 42 Assembly |          | 1        |