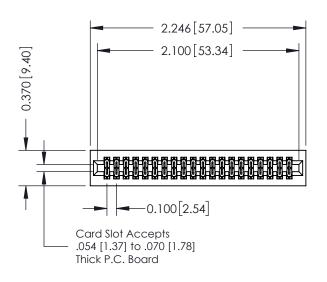

## **See Accompanying Pages for:**

- **Contact Bend Details**
- **Mounting Options**

| 342 / 392 Card Edge Connector |
|-------------------------------|
| Part Number: 342-040-521-201  |

342 ENG MASTER DATE: OCT. 06/09 J.LEE NTS SHEET 1 OF 3