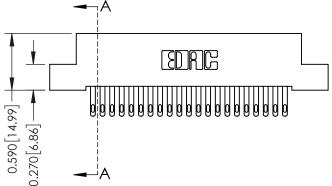

## **Contact Detail**

500-Wire Hole .050x.025(1.27x0.64) - Tail LG=.270(6.86) .100 [2.54] Contact Spacing x .200 [5.08] Row Spacing

## 0.240 [6.10] Point of Contact 0.410[10.41] **SECTION A-A**