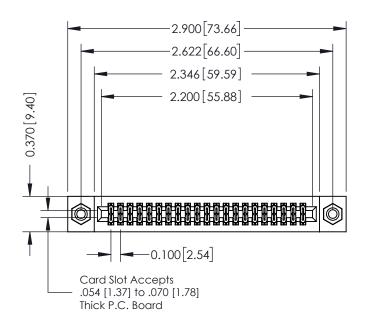

## **See Accompanying Pages for:**

- **Contact Bend Details**
- **Mounting Options**

| 342 / 392 Card Edge Connector |
|-------------------------------|
| Part Number: 342-042-500-208  |

YOUR CONNECTION TO QUALITY & SERVICE