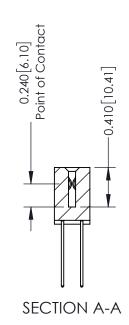

**Mounting Option** 

04-.156 (3.96) Dia. Mounting Holes

**Contact Detail** 

542-Wire Wrap .025 Sq.(0.64 Sq.) - Tail LG=.655(16.64) .100 [2.54] Contact Spacing x .200 [5.08] Row Spacing

**See Accompanying Pages for:** 

- **Contact Bend Details**
- **Mounting Options**

342 / 392 Card Edge Connector Part Number: 342-074-542-204

YOUR CONNECTION TO QUALITY & SERVICE

| ACAD REFERENCE NO. 342 ENG MASTER |                  |  |  |  |
|-----------------------------------|------------------|--|--|--|
| DRAWN: J.LEE                      | DATE: OCT. 06/09 |  |  |  |
| CHECKED:                          | DATE:            |  |  |  |
| SCALE: NTS                        | SHEET 1 OF 3     |  |  |  |
| DRAWING NUMBER                    | ISSUE            |  |  |  |