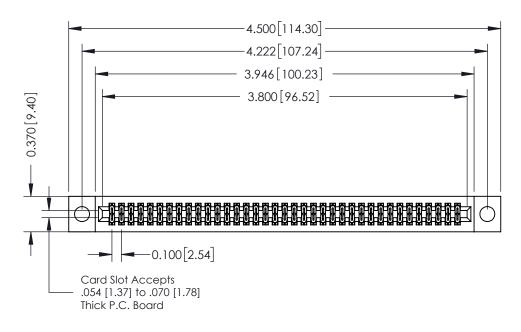

- **Contact Bend Details**
- **Mounting Options**

342 / 392 Card Edge Connector Part Number: 342-074-542-204

YOUR CONNECTION TO QUALITY & SERVICE

| ACAD REFERENCE NO. 342 ENG MASTER |                  |  |  |  |
|-----------------------------------|------------------|--|--|--|
| DRAWN: J.LEE                      | DATE: OCT. 06/09 |  |  |  |
| CHECKED:                          | DATE:            |  |  |  |
| SCALE: NTS                        | SHEET 1 OF 3     |  |  |  |
| DRAWING NUMBER                    | ISSUE            |  |  |  |

342 Assembly

THIS IS A C.A.D. GENERATED DRAWING DO NOT MAKE MANUAL REVISIONS TO MASTER. ISSUE NUMBER

ORIGINAL

1

| 342 / 392 Series Card Edge Connector<br>Contact Bend Detail |                                                                                                                                   | ACAD REFERENCE NO. 342 ENG MASTER |             |                  |        |
|-------------------------------------------------------------|-----------------------------------------------------------------------------------------------------------------------------------|-----------------------------------|-------------|------------------|--------|
|                                                             |                                                                                                                                   | DRAWN:                            | J.LEE       | DATE: OCT. 06/09 |        |
|                                                             |                                                                                                                                   | CHECKED:                          |             | DATE:            |        |
| EDAC INC                                                    | ARE THE PROPERTY OF EDAC INC.,AND SHALL NOT BE REPRODUCED,OR COPIED OR USED AS THE BASIS FOR THE MANUFACTURE OR SALE OF APPARATUS | SCALE:                            | NTS         | SHEET :          | 2 OF 3 |
| TORONTO, ONTARIO                                            |                                                                                                                                   | DRAWING                           | NUMBER      |                  | ISSUE  |
| YOUR CONNECTION TO QUALITY & SERVICE                        |                                                                                                                                   | 3                                 | 42 Assembly |                  | 1      |