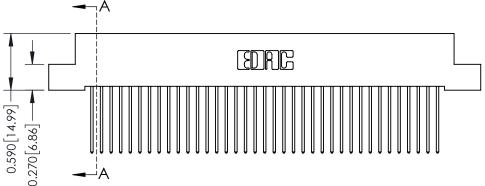

342 Assembly

THIS IS A C.A.D. GENERATED DRAWING DO NOT MAKE MANUAL REVISIONS TO MASTER. ISSUE NUMBER

ORIGINAL

1

| 342 / 392 Series Card Edge Connector<br>Contact Bend Detail |                                                                                                                                   | ACAD REFERENCE NO. 342 ENG MASTER |             |                  |        |
|-------------------------------------------------------------|-----------------------------------------------------------------------------------------------------------------------------------|-----------------------------------|-------------|------------------|--------|
|                                                             |                                                                                                                                   | DRAWN:                            | J.LEE       | DATE: OCT. 06/09 |        |
|                                                             |                                                                                                                                   | CHECKED:                          |             | DATE:            |        |
| EDAC INC                                                    | ARE THE PROPERTY OF EDAC INC.,AND SHALL NOT BE REPRODUCED,OR COPIED OR USED AS THE BASIS FOR THE MANUFACTURE OR SALE OF APPARATUS | SCALE:                            | NTS         | SHEET :          | 2 OF 3 |
| TORONTO, ONTARIO                                            |                                                                                                                                   | DRAWING                           | NUMBER      |                  | ISSUE  |
| YOUR CONNECTION TO QUALITY & SERVICE                        |                                                                                                                                   | 3                                 | 42 Assembly |                  | 1      |