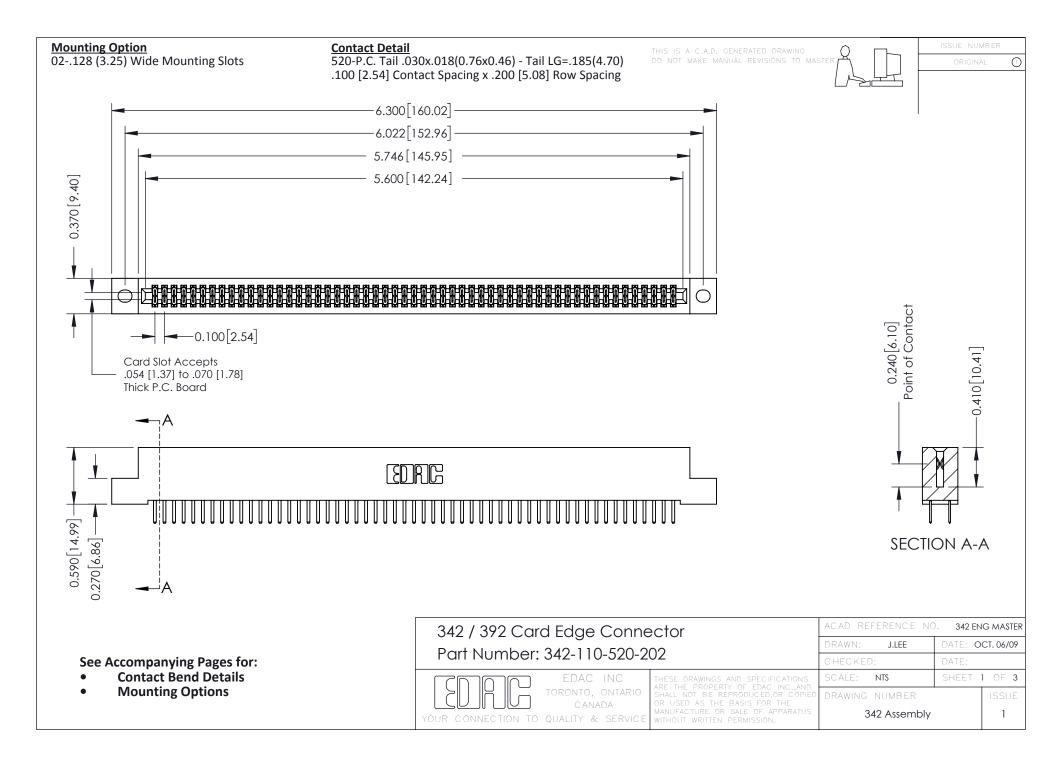

THIS IS A C.A.D. GENERATED DRAWING DO NOT MAKE MANUAL REVISIONS TO MASTER. ISSUE NUMBER

ORIGINAL

1



| 342 / 392 Series Card Edge Connector<br>Contact Bend Detail |                                                                                                                                                                                                  | ACAD REFERENCE NO. 342 ENG MASTER |             |                  |        |
|-------------------------------------------------------------|--------------------------------------------------------------------------------------------------------------------------------------------------------------------------------------------------|-----------------------------------|-------------|------------------|--------|
|