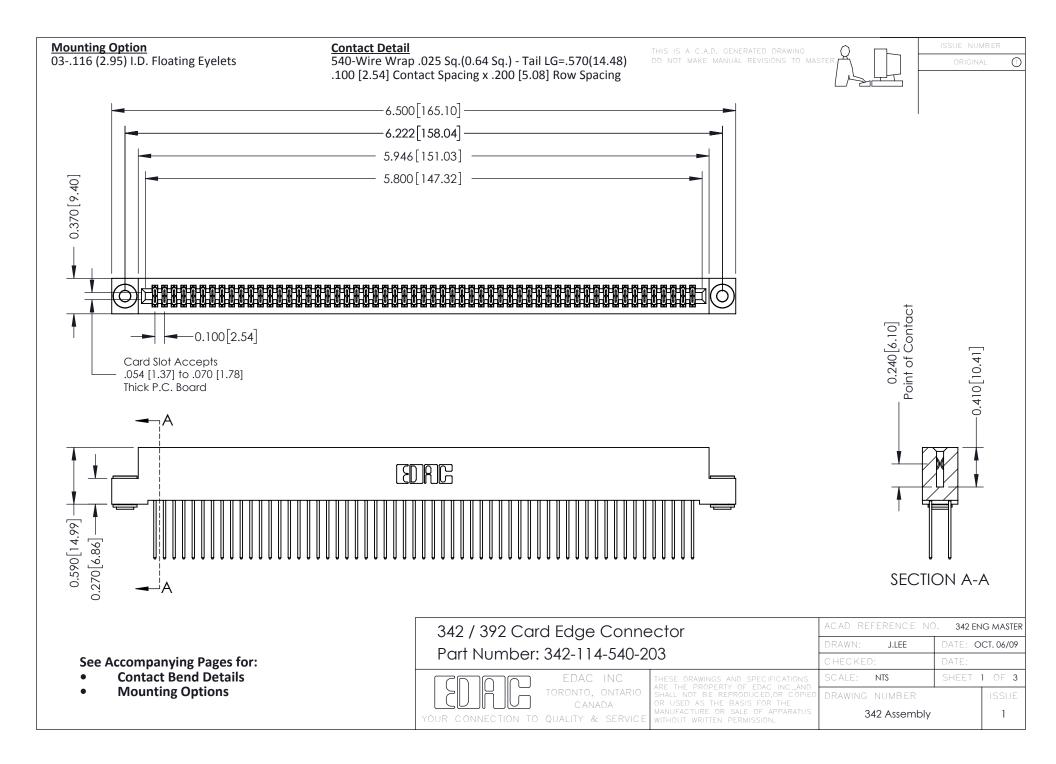

THIS IS A C.A.D. GENERATED DRAWING DO NOT MAKE MANUAL REVISIONS TO MASTER. ISSUE NUMBER

ORIGINAL

1



| 342 / 392 Series Card Edge Connector<br>Contact Bend Detail |                                                                                                                                                                                                  | ACAD REFERENCE NO. 342 ENG MASTER |             |                  |        |
|-------------------------------------------------------------|--------------------------------------------------------------------------------------------------------------------------------------------------------------------------------------------------|-----------------------------------|-------------|------------------|--------|
|