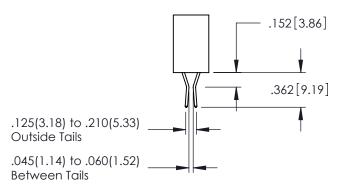

.157 [4]

.107 [2.72] .082 [2.08]

.232 [5.89] .125(3.18) to .210(5.33) Outside Tails .045(1.14) to .060(1.52)

.125(3.18) to .210(5.33) Outside Tails .045(1.14) to .060(1.52)

Between Tails

**Contact Code 555** 

## 345/395 SERIES CARD EDGE CONNECTOR CONTACT CODE 555,556,558,559,560 DIMENSIONS

YOUR CONNECTION TO QUALITY & SERVICE

|   | ACAD REFE   | RENCE NO | . 345-EN         | G-MASTER |  |
|---|-------------|----------|------------------|----------|--|
|   | DRAWN: R.ST | A.MONICA | DATE:MAY.16/2017 |          |  |
|   | CHECKED:    |          | DATE:            |          |  |
|   | SCALE:      | 1:1      | SHEET            | 2 OF 2   |  |
| D | DRAWING N   | UMBER    |                  | ISSUE    |  |