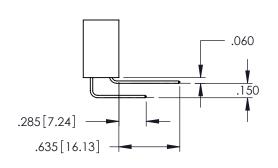

**Contact Code 556** 

Between Tails

## 345/395 SERIES CARD EDGE CONNECTOR CONTACT CODE 555,556,558,559,560 DIMENSIONS

YOUR CONNECTION TO QUALITY & SERVICE

|   | ACAD REFE   | RENCE NO | . 345-EN         | G-MASTER |  |
|---|-------------|----------|------------------|----------|--|
|   | DRAWN: R.ST | A.MONICA | DATE:MAY.16/2017 |          |  |
|   | CHECKED:    |          | DATE:            |          |  |
|   | SCALE:      | 1:1      | SHEET            | 2 OF 2   |  |
| D | DRAWING N   | UMBER    |                  | ISSUE    |  |