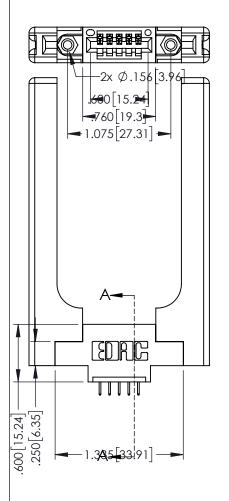

<u>Contact Dimensions:</u>
525-P.C. Tail .018 Sq.(0.46 Sq.) - Tail LG=.150(3.81)
.100 (2.54) Contact Spacing x .200 (5.08) Row Spacing

1

.160[4.06] POINT OF CONTACT CARD SLOT **SECTION A-A** 

- INSULATOR MATERIAL: THERMOPLASTIC PBT BLACK, UL 94V-0
- CONTACT MATERIAL; COPPER TIN ALLOY CONTACT PLATING: GOLD ON THE MATING AREA, TIN PLATING ON THE CONTACT TAILS, NICKEL UNDERPLATE

| 345/395 SERIES CARD EDGE CONNECTOR |
|------------------------------------|
| PART NUMBER: 345-005-525-658       |

| ACAD REFERENCE NO. 345-ENG-MASTER    |           |     |  |  |
|--------------------------------------|-----------|-----|--|--|
| DRAWN: R.STA.MONICA DATE:MAY.16/2017 |           |     |  |  |
| CHECKED:                             | DATE:     |     |  |  |
| SCALE: 1:1                           | SHEET 1 C | F 2 |  |  |
| DRAWING NUMBER                       | IS        | SUE |  |  |
| 345-FNG-MASTER                       |           | 1   |  |  |