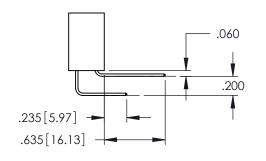

.157 [4]

.107 [2.72] .082 [2.08]

.232 [5.89] .125(3.18) to .210(5.33) Outside Tails .045(1.14) to .060(1.52)

.125(3.18) to .210(5.33) Outside Tails .045(1.14) to .060(1.52)

Between Tails

**Contact Code 555** 

## 345/395 SERIES CARD EDGE CONNECTOR CONTACT CODE 555,556,558,559,560 DIMENSIONS

YOUR CONNECTION TO QUALITY & SERVICE

|   | ACAD REFE   | RENCE NO | . 345-EN         | G-MASTER |  |
|---|-------------|----------|------------------|----------|--|
|   | DRAWN: R.ST | A.MONICA | DATE:MAY.16/2017 |          |  |
|   | CHECKED:    |          | DATE:            |          |  |
|   | SCALE:      | 1:1      | SHEET            | 2 OF 2   |  |
| D | DRAWING N   | UMBER    |                  | ISSUE    |  |