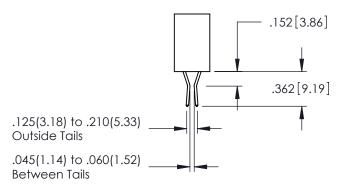

CONTACT MATERIAL; COPPER ALLOY CONTACT PLATING: GOLD ON THE MATING AREA, TIN PLATING ON THE CONTACT TAILS, NICKEL UNDERPLATE

345/395 SERIES CARD EDGE CONNECTOR CONTACT CODE 555,556,558,559,560 DIMENSIONS