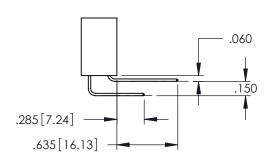

CONTACT MATERIAL; COPPER ALLOY CONTACT PLATING: GOLD ON THE MATING AREA, TIN PLATING ON THE CONTACT TAILS, NICKEL UNDERPLATE

345/395 SERIES CARD EDGE CONNECTOR CONTACT CODE 555,556,558,559,560 DIMENSIONS