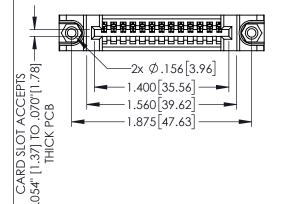

Contact Dimensions: 520-P.C. Tail .030x.018(0.76x0.46) - Tail LG=.175(4.45) .100 (2.54) Contact Spacing x .200 (5.08) Row Spacing

160[4.06] POINT OF CONTACT

.330[8.38] CARD SLOT

1

- INSULATOR MATERIAL: THERMOPLASTIC PBT BLACK, UL 94V-0
- CONTACT MATERIAL; COPPER TIN ALLOY CONTACT PLATING: GOLD ON THE MATING AREA, TIN PLATING ON THE CONTACT TAILS, NICKEL UNDERPLATE

| 345/395 SERIES CARD EDGE CONNECTOR PART NUMBER: 345-013-520-488 |                                                                                                       | ACAD REFERENCE NO. 345-ENG-MASTER |              |                 |           |
|-----------------------------------------------------------------|-------------------------------------------------------------------------------------------------------|-----------------------------------|--------------|-----------------|-----------|
|                                                                 |                                                                                                       | DRAWN:                            | R.STA.MONICA | DATE: <b>MA</b> | Y.16/2017 |
|                                                                 |                                                                                                       | CHECKE                            | D:           | DATE:           |           |
| EDAC INC TORONTO, ONTARIO                                       | THESE DRAWINGS AND SPECIFICATIONS ARE THE PROPERTY OF EDAC INC.,AND SHALL NOT BE REPRODUCED,OR COPIED | SCALE:                            | 1:1          | SHEET 1         | 1 OF 2    |
|                                                                 |                                                                                                       | DRAWING                           | NUMBER       |                 | ISSUE     |