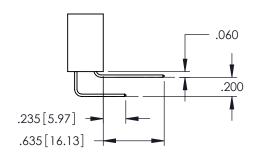

CONTACT MATERIAL; COPPER ALLOY CONTACT PLATING: GOLD ON THE MATING AREA, TIN PLATING ON THE CONTACT TAILS, NICKEL UNDERPLATE

345/395 SERIES CARD EDGE CONNECTOR CONTACT CODE 555,556,558,559,560 DIMENSIONS