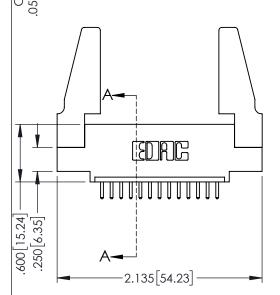

YOUR CONNECTION TO QUALITY & SERVICE

345-ENG-MASTER

**SECTION A-A** 

**Contact Code 558** 

Contact Code 559

**Contact Code 560** 

INSULATOR MATERIAL: THERMOPLASTIC POLYESTER, UL 94V-0 DAP MATERIAL AVAILABLE UPON REQUEST

CONTACT MATERIAL; COPPER ALLOY CONTACT PLATING: GOLD ON THE MATING AREA, TIN PLATING ON THE CONTACT TAILS, NICKEL UNDERPLATE

345/395 SERIES CARD EDGE CONNECTOR CONTACT CODE 555,556,558,559,560 DIMENSIONS