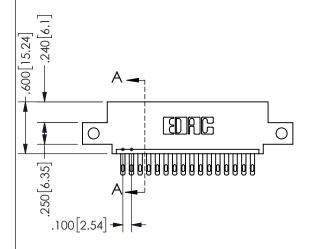

THIS IS A C.A.D. GENERATED DRAWING -2.435[61.85] DO NOT MAKE MANUAL REVISIONS TO MASTER. 1.860 47.24 -1.700 43.18

ISSUE NUMBER ORIGINAL 1

CARD SLOT ACCEPTS .054" [1.37] TO .070"[1.78]-THICK PCB

## .160 4.06 .330[8.38] POINT OF CARD SLOT CONTACT .370 9.4

<u>Contact Dimensions:</u>
500-Wire Hole .050x.025(1.27x0.64) - Tail LG=.260(6.60)
.100 (2.54) Contact Spacing x .200 (5.08) Row Spacing

345/395 SERIES CARD EDGE CONNECTOR PART NUMBER: 345-016-500-412