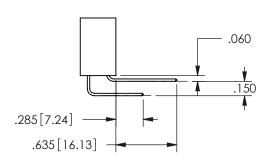

SECTION A-A

.330[8.38]
CARD SLOT

.370[9.4]

ISSUE NUMBER ORIGINAL

1

**Contact Code 558** 

Contact Code 559

**Contact Code 560** 