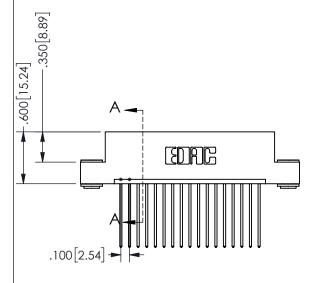

## Contact Dimensions: 541-Wire Wrap .025 Sq.(0.64 Sq.) - Tail LG=.750(19.05) .100 (2.54) Contact Spacing x .200 (5.08) Row Spacing

345/395 SERIES CARD EDGE CONNECTOR PART NUMBER: 345-017-541-103

EDAC INC TORONTO, ONTARIO CANADA

SECTION A-A

.330[8.38]
CARD SLOT

.370[9.4]

ISSUE NUMBER ORIGINAL

1

**Contact Code 558** 

Contact Code 559

**Contact Code 560** 