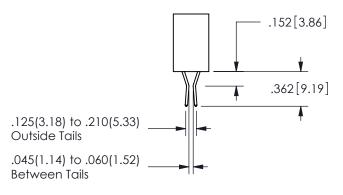

## Contact Dimensions: 541-Wire Wrap .025 Sq.(0.64 Sq.) - Tail LG=.750(19.05) .100 (2.54) Contact Spacing x .200 (5.08) Row Spacing

345/395 SERIES CARD EDGE CONNECTOR PART NUMBER: 345-017-541-103

EDAC INC TORONTO, ONTARIO CANADA