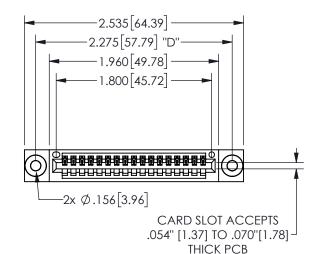

## Contact Dimensions: 541-Wire Wrap .025 Sq.(0.64 Sq.) - Tail LG=.750(19.05) .100 (2.54) Contact Spacing x .200 (5.08) Row Spacing

345/395 SERIES CARD EDGE CONNECTOR PART NUMBER: 345-017-541-103

EDAC INC TORONTO, ONTARIO CANADA