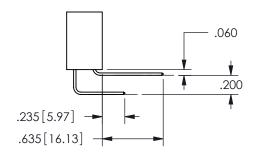

SECTION A-A

.330[8.38]
CARD SLOT

.370[9.4]

ISSUE NUMBER ORIGINAL

1

**Contact Code 558** 

Contact Code 559

**Contact Code 560** 