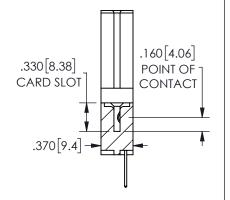

THIS IS A C.A.D. GENERATED DRAWING DO NOT MAKE MANUAL REVISIONS TO MASTER.

ISSUE NUMBER

ORIGINAL

1

<u>Contact Dimensions:</u>
523-P.C. Tail .025 Sq.(0.64 Sq.) - Tail LG=.390(9.91)
.100 (2.54) Contact Spacing x .200 (5.08) Row Spacing

SECTION A-A

ORIGINAL 1

ISSUE NUMBER

**Contact Code 558** 

Contact Code 559

**Contact Code 560** 

INSULATOR MATERIAL: THERMOPLASTIC POLYESTER, UL 94V-0 DAP MATERIAL AVAILABLE UPON REQUEST

CONTACT MATERIAL; COPPER ALLOY CONTACT PLATING: GOLD ON THE MATING AREA, TIN PLATING ON THE CONTACT TAILS, NICKEL UNDERPLATE

345/395 SERIES CARD EDGE CONNECTOR CONTACT CODE 555,556,558,559,560 DIMENSIONS

YOUR CONNECTION TO QUALITY & SERVICE

**EDAC INC** TORONTO, ONTARIO CANADA

THESE DRAWINGS AND SPECIFICATIONS ARE THE PROPERTY OF EDAC INC.,AND SHALL NOT BE REPRODUCED, OR COPIED OR USED AS THE BASIS FOR THE MANUFACTURE OR SALE OF APPARATUS WITHOUT WRITTEN PERMISSION.