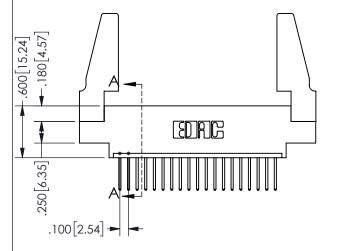

SECTION A-A

ORIGINAL 1

ISSUE NUMBER

**Contact Code 558** 

Contact Code 559

**Contact Code 560** 

INSULATOR MATERIAL: THERMOPLASTIC POLYESTER, UL 94V-0 DAP MATERIAL AVAILABLE UPON REQUEST

CONTACT MATERIAL; COPPER ALLOY CONTACT PLATING: GOLD ON THE MATING AREA, TIN PLATING ON THE CONTACT TAILS, NICKEL UNDERPLATE

345/395 SERIES CARD EDGE CONNECTOR CONTACT CODE 555,556,558,559,560 DIMENSIONS

YOUR CONNECTION TO QUALITY & SERVICE

**EDAC INC** TORONTO, ONTARIO CANADA

THESE DRAWINGS AND SPECIFICATIONS ARE THE PROPERTY OF EDAC INC.,AND SHALL NOT BE REPRODUCED, OR COPIED OR USED AS THE BASIS FOR THE MANUFACTURE OR SALE OF APPARATUS WITHOUT WRITTEN PERMISSION.

| ACAD REFERENCE NO.  | 345-ENC          | G-MASTER |
|---------------------|------------------|----------|
| DRAWN: R.STA.MONICA | DATE:MAY.16/2017 |          |
| CHECKED:            | DATE:            |          |
| SCALE: 1:1          | SHEET            | 2 OF 2   |
| DRAWING NUMBER      |                  | ISSUE    |
| 345-ENG-MASTER      |                  | 1        |