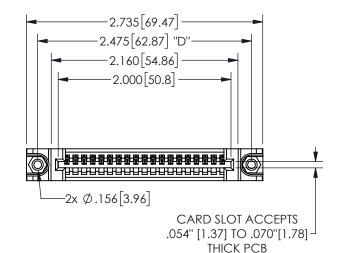

## 345/395 SERIES CARD EDGE CONNECTOR PART NUMBER: 345-019-523-688

YOUR CONNECTION TO QUALITY & SERVICE

**EDAC INC** TORONTO, ONTARIO CANADA

THESE DRAWINGS AND SPECIFICATIONS ARE THE PROPERTY OF EDAC INC.,AND SHALL NOT BE REPRODUCED,OR COPIED OR USED AS THE BASIS FOR THE MANUFACTURE OR SALE OF APPARATUS WITHOUT WRITTEN PERMISSION.

| OLOHOITT          |                      |  |  |
|-------------------|----------------------|--|--|
| ACAD REFERENCE NO | D. 345-ENG-MASTER    |  |  |
| DRAWN: R.STA.MON  | IICA DATEMAY.16/2017 |  |  |
| CHECKED: DATE:    |                      |  |  |
| SCALE: NTS        | SHEET 1 OF 2         |  |  |
| DRAWING NUMBER    | ISSUE                |  |  |
| 345-ENG-MA        | STER 1               |  |  |