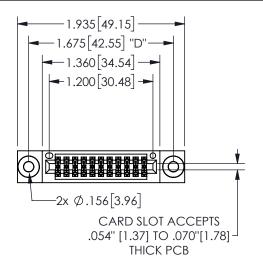

## 345/395 SERIES CARD EDGE CONNECTOR PART NUMBER: 345-022-544-503

YOUR CONNECTION TO QUALITY & SERVICE

**EDAC INC** TORONTO, ONTARIO CANADA

THESE DRAWINGS AND SPECIFICATIONS ARE THE PROPERTY OF EDAC INC.,AND SHALL NOT BE REPRODUCED, OR COPIED OR USED AS THE BASIS FOR THE MANUFACTURE OR SALE OF APPARATUS WITHOUT WRITTEN PERMISSION.