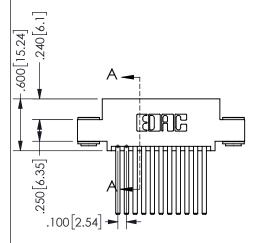

THIS IS A C.A.D. GENERATED DRAWING DO NOT MAKE MANUAL REVISIONS TO MASTER.

ISSUE NUMBER

ORIGINAL

<u>Contact Dimensions:</u> 544-Wire Wrap .050x.025(1.27x0.64) - Tail LG=.750(19.05)

.100 (2.54) Contact Spacing x .200 (5.08) Row Spacing

## 345/395 SERIES CARD EDGE CONNECTOR PART NUMBER: 345-022-544-503

YOUR CONNECTION TO QUALITY & SERVICE

**EDAC INC** TORONTO, ONTARIO CANADA

THESE DRAWINGS AND SPECIFICATIONS ARE THE PROPERTY OF EDAC INC.,AND SHALL NOT BE REPRODUCED, OR COPIED OR USED AS THE BASIS FOR THE MANUFACTURE OR SALE OF APPARATUS WITHOUT WRITTEN PERMISSION.