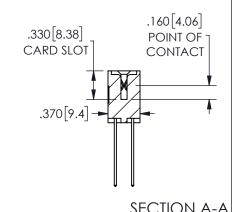

THIS IS A C.A.D. GENERATED DRAWING DO NOT MAKE MANUAL REVISIONS TO MASTER.

ISSUE NUMBER

ORIGINAL

<u>Contact Dimensions:</u> 544-Wire Wrap .050x.025(1.27x0.64) - Tail LG=.750(19.05)

.100 (2.54) Contact Spacing x .200 (5.08) Row Spacing

## 345/395 SERIES CARD EDGE CONNECTOR PART NUMBER: 345-022-544-503

YOUR CONNECTION TO QUALITY & SERVICE

**EDAC INC** TORONTO, ONTARIO CANADA

THESE DRAWINGS AND SPECIFICATIONS ARE THE PROPERTY OF EDAC INC.,AND SHALL NOT BE REPRODUCED, OR COPIED OR USED AS THE BASIS FOR THE MANUFACTURE OR SALE OF APPARATUS WITHOUT WRITTEN PERMISSION.