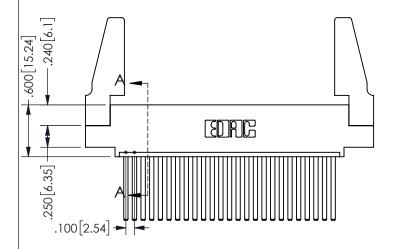

-3.335[84.71] -3.075[78.11] "D' 2.760 70.1 2.600 [66.04] -2x Ø.156[3.96]

THIS IS A C.A.D. GENERATED DRAWING DO NOT MAKE MANUAL REVISIONS TO MASTER.

ISSUE NUMBER

ORIGINAL

CARD SLOT ACCEPTS .054" [1.37] TO .070"[1.78] \( \) THICK PCB

## .160 4.06 .330[8.38] POINT OF CARD SLOT CONTACT .370 9.4

<u>Contact Dimensions:</u> 544-Wire Wrap .050x.025(1.27x0.64) - Tail LG=.750(19.05)

.100 (2.54) Contact Spacing x .200 (5.08) Row Spacing

345/395 SERIES CARD EDGE CONNECTOR PART NUMBER: 345-025-544-488