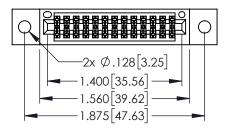

<u>Contact Dimensions:</u>
524-P.C. Tail .018 Sq.(0.46 Sq.) - Tail LG=.175(4.45)
.100 (2.54) Contact Spacing x .200 (5.08) Row Spacing

ACAD REFERENCE NO. 345-ENG-MASTER

1

- INSULATOR MATERIAL: THERMOPLASTIC PBT BLACK, UL 94V-0
- CONTACT MATERIAL; COPPER TIN ALLOY CONTACT PLATING: GOLD ON THE MATING AREA, TIN PLATING ON THE CONTACT TAILS, NICKEL UNDERPLATE

| 345/395 SERIES CARD EDGE CONNECTOR PART NUMBER: 345-026-524-502 |          |                                                                                                                                                               | ACAD REFERENCE NO. 345-ENG-MASTER |             |         |           |
|-----------------------------------------------------------------|----------|---------------------------------------------------------------------------------------------------------------------------------------------------------------|-----------------------------------|-------------|---------|-----------|
|                                                                 |          |                                                                                                                                                               | DRAWN: R                          | .STA.MONICA | DATE:MA | Y.16/2017 |
|                                                                 |          |                                                                                                                                                               | CHECKED:                          |             | DATE:   |           |
|                                                                 | EDAC INC | THESE DRAWINGS AND SPECIFICATIONS                                                                                                                             | SCALE:                            | 1:1         | SHEET 1 | OF 2      |
| YOUR CONNECTION TO                                              | CANADA   | ARE THE PROPERTY OF EDAC INC.,AND SHALL NOT BE REPRODUCED,OR COPIED OR USED AS THE BASIS FOR THE MANUFACTURE OR SALE OF APPARATUS WITHOUT WEITTEN PERMISSION. | DRAWING NUMBER                    |             |         | ISSUE     |
|                                                                 |          |                                                                                                                                                               | 345-ENG-MASTER                    |             |         | 1         |