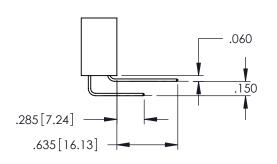

<u>Contact Dimensions:</u>
524-P.C. Tail .018 Sq.(0.46 Sq.) - Tail LG=.175(4.45)
.100 (2.54) Contact Spacing x .200 (5.08) Row Spacing

ACAD REFERENCE NO. 345-ENG-MASTER

1

- INSULATOR MATERIAL: THERMOPLASTIC PBT BLACK, UL 94V-0
- CONTACT MATERIAL; COPPER TIN ALLOY CONTACT PLATING: GOLD ON THE MATING AREA, TIN PLATING ON THE CONTACT TAILS, NICKEL UNDERPLATE