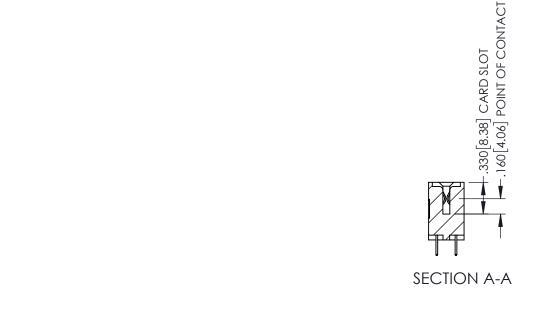

345/395 SERIES CARD EDGE CONNECTOR CONTACT CODE 555,556,558,559,560 DIMENSIONS

YOUR CONNECTION TO QUALITY & SERVICE

ACAD REFERENCE NO. 345-ENG-MASTER DATE:MAY.16/2017 DRAWN: R.STA.MONICA 1:1 SHEET 2 OF 2