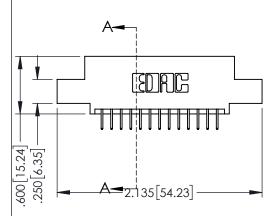

<u>Contact Dimensions:</u>
524-P.C. Tail .018 Sq.(0.46 Sq.) - Tail LG=.175(4.45)
.100 (2.54) Contact Spacing x .200 (5.08) Row Spacing

ACAD REFERENCE NO. 345-ENG-MASTER

1

- INSULATOR MATERIAL: THERMOPLASTIC PBT BLACK, UL 94V-0
- CONTACT MATERIAL; COPPER TIN ALLOY CONTACT PLATING: GOLD ON THE MATING AREA, TIN PLATING ON THE CONTACT TAILS, NICKEL UNDERPLATE

| 345/395 SERIES CARD EDGE CONNECTOR PART NUMBER: 345-026-524-502 |          |                                                                                                                                                               | ACAD REFERENCE NO. 345-ENG-MASTER |             |         |           |
|-----------------------------------------------------------------|----------|---------------------------------------------------------------------------------------------------------------------------------------------------------------|-----------------------------------|-------------|---------|-----------|
|                                                                 |          |                                                                                                                                                               | DRAWN: R                          | .STA.MONICA | DATE:MA | Y.16/2017 |
|                                                                 |          |                                                                                                                                                               | CHECKED:                          |             | DATE:   |           |
|                                                                 | EDAC INC | THESE DRAWINGS AND SPECIFICATIONS                                                                                                                             | SCALE:                            | 1:1         | SHEET 1 | OF 2      |
| YOUR CONNECTION TO                                              | CANADA   | ARE THE PROPERTY OF EDAC INC.,AND SHALL NOT BE REPRODUCED,OR COPIED OR USED AS THE BASIS FOR THE MANUFACTURE OR SALE OF APPARATUS WITHOUT WEITTEN PERMISSION. | DRAWING NUMBER                    |             |         | ISSUE     |
|                                                                 |          |                                                                                                                                                               | 345-ENG-MASTER                    |             |         | 1         |