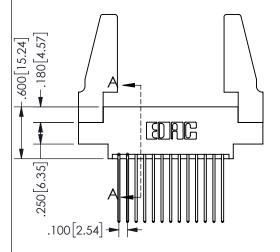

SECTION A-A

| .330[8.38]<br>CARD SLOT | .160[4.06]<br>POINT OF 7<br>CONTACT |  |
|-------------------------|-------------------------------------|--|
| .370[9.4] -             |                                     |  |
| .0, 0[,]                |                                     |  |