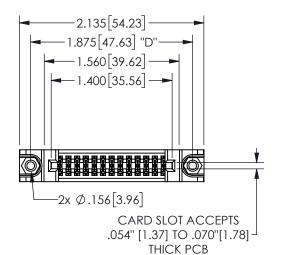

345/395 SERIES CARD EDGE CONNECTOR PART NUMBER: 345-026-541-888

YOUR CONNECTION TO QUALITY & SERVICE

**EDAC INC** TORONTO, ONTARIO CANADA

THESE DRAWINGS AND SPECIFICATIONS ARE THE PROPERTY OF EDAC INC.,AND SHALL NOT BE REPRODUCED, OR COPIED OR USED AS THE BASIS FOR THE MANUFACTURE OR SALE OF APPARATUS WITHOUT WRITTEN PERMISSION.

THIS IS A C.A.D. GENERATED DRAWING DO NOT MAKE MANUAL REVISIONS TO MASTER.

ISSUE NUMBER

ORIGINAL

1

Contact Dimensions: 541-Wire Wrap .025 Sq.(0.64 Sq.) - Tail LG=.750(19.05) .100 (2.54) Contact Spacing x .200 (5.08) Row Spacing