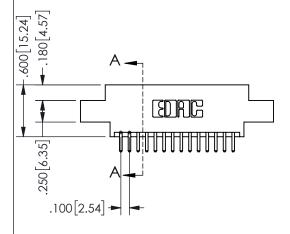

THIS IS A C.A.D. GENERATED DRAWING DO NOT MAKE MANUAL REVISIONS TO MASTER.

ISSUE NUMBER

ORIGINAL

1

2.235[56.77] 1.975[50.17] "D" 1.660 42.16 -1.500[38.1] -2x Ø.156[3.96] CARD SLOT ACCEPTS

> .054" [1.37] TO .070"[1.78] <sup>⊥</sup> THICK PCB

<u>Contact Dimensions:</u>
520-P.C. Tail .030x.018(0.76x0.46) - Tail LG=.175(4.45)
.100 (2.54) Contact Spacing x .200 (5.08) Row Spacing

.160 4.06 .330[8.38] POINT OF CARD SLOT CONTACT .370 9.4

## ACAD REFERENCE NO 345-FNG-MASTER

345/395 SERIES CARD EDGE CONNECTOR PART NUMBER: 345-028-520-808

**EDAC INC** TORONTO, ONTARIO CANADA

THESE DRAWINGS AND SPECIFICATIONS ARE THE PROPERTY OF EDAC INC.,AND SHALL NOT BE REPRODUCED, OR COPIED OR USED AS THE BASIS FOR THE MANUFACTURE OR SALE OF APPARATUS WITHOUT WRITTEN PERMISSION.