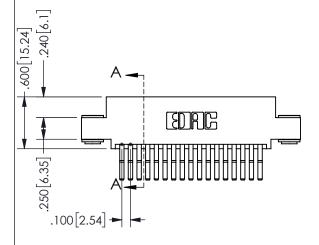

## SECTION A-A

345/395 SERIES CARD EDGE CONNECTOR PART NUMBER: 345-034-560-503

**EDAC INC** TORONTO, ONTARIO CANADA

THESE DRAWINGS AND SPECIFICATIONS ARE THE PROPERTY OF EDAC INC.,AND SHALL NOT BE REPRODUCED,OR COPIED OR USED AS THE BASIS FOR THE MANUFACTURE OR SALE OF APPARATUS WITHOUT WRITTEN PERMISSION.

| 02011011717         |        |                  | , , , , , |
|---------------------|--------|------------------|-----------|
| ACAD REFERENCE NO.  |        | 345-ENG-MASTER   |           |
| DRAWN: R.STA.MONICA |        | DATE:MAY.16/2017 |           |
| CHECKED:            |        | DATE:            |           |
| SCALE:              | NTS    | SHEET            | OF 2      |
| DRAWING             | NUMBER |                  | ISSUE     |
| 345-ENG-MASTER      |        |                  | 1         |