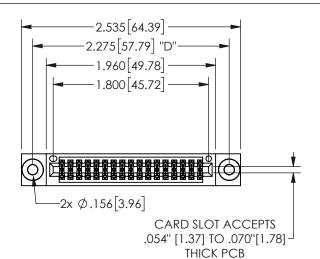

## SECTION A-A

345/395 SERIES CARD EDGE CONNECTOR PART NUMBER: 345-034-560-503

**EDAC INC** TORONTO, ONTARIO CANADA

THESE DRAWINGS AND SPECIFICATIONS ARE THE PROPERTY OF EDAC INC.,AND SHALL NOT BE REPRODUCED,OR COPIED OR USED AS THE BASIS FOR THE MANUFACTURE OR SALE OF APPARATUS WITHOUT WRITTEN PERMISSION.

| 02011011717         |        |                  | , , , , , |
|---------------------|--------|------------------|-----------|
| ACAD REFERENCE NO.  |        | 345-ENG-MASTER   |           |
| DRAWN: R.STA.MONICA |        | DATE:MAY.16/2017 |           |
| CHECKED:            |        | DATE:            |           |
| SCALE:              | NTS    | SHEET            | OF 2      |
| DRAWING             | NUMBER |                  | ISSUE     |
| 345-ENG-MASTER      |        |                  | 1         |