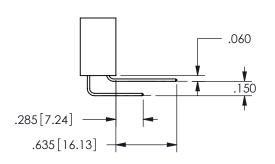

## <u>Contact Dimensions:</u> 560-Extender Board Bend (Code 523 Contacts) See Sheet 2 for Contact Code 555, 556, 558, 559, 560 **Dimensions**

.160 4.06 .330[8.38] POINT OF CARD SLOT CONTACT .370 9.4

## SECTION A-A

345/395 SERIES CARD EDGE CONNECTOR PART NUMBER: 345-034-560-503

**EDAC INC** TORONTO, ONTARIO CANADA

THESE DRAWINGS AND SPECIFICATIONS ARE THE PROPERTY OF EDAC INC.,AND SHALL NOT BE REPRODUCED,OR COPIED OR USED AS THE BASIS FOR THE MANUFACTURE OR SALE OF APPARATUS WITHOUT WRITTEN PERMISSION.