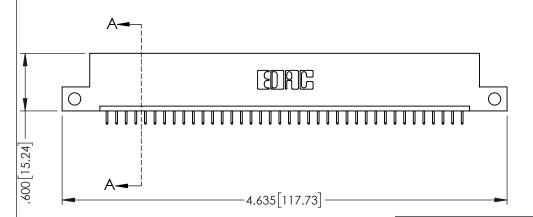

<u>Contact Dimensions:</u>
525-P.C. Tail .018 Sq.(0.46 Sq.) - Tail LG=.150(3.81)
.100 (2.54) Contact Spacing x .200 (5.08) Row Spacing

..330[8.38] CARD SLOT .160[4.06] POINT OF CONTACT **SECTION A-A** 

INSULATOR MATERIAL: THERMOPLASTIC PBT BLACK, UL 94V-0

CONTACT MATERIAL; COPPER TIN ALLOY CONTACT PLATING: GOLD ON THE MATING AREA, TIN PLATING ON THE CONTACT TAILS, NICKEL UNDERPLATE

345/395 SERIES CARD EDGE CONNECTOR PART NUMBER: 345-038-525-112