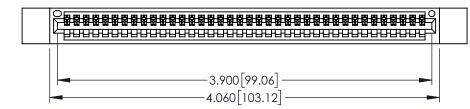

<u>Contact Dimensions:</u>
525-P.C. Tail .018 Sq.(0.46 Sq.) - Tail LG=.150(3.81)
.100 (2.54) Contact Spacing x .200 (5.08) Row Spacing

..330[8.38] CARD SLOT .160[4.06] POINT OF CONTACT **SECTION A-A** 

INSULATOR MATERIAL: THERMOPLASTIC PBT BLACK, UL 94V-0

CONTACT MATERIAL; COPPER TIN ALLOY CONTACT PLATING: GOLD ON THE MATING AREA, TIN PLATING ON THE CONTACT TAILS, NICKEL UNDERPLATE

345/395 SERIES CARD EDGE CONNECTOR PART NUMBER: 345-038-525-112