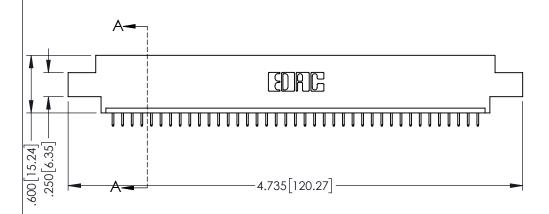

<u>Contact Dimensions:</u>
525-P.C. Tail .018 Sq.(0.46 Sq.) - Tail LG=.150(3.81)
.100 (2.54) Contact Spacing x .200 (5.08) Row Spacing

1

..330[8.38] CARD SLOT .160[4.06] POINT OF CONTACT **SECTION A-A** 

INSULATOR MATERIAL: THERMOPLASTIC PBT BLACK, UL 94V-0

CONTACT MATERIAL; COPPER TIN ALLOY CONTACT PLATING: GOLD ON THE MATING AREA, TIN PLATING ON THE CONTACT TAILS, NICKEL UNDERPLATE

| 345/395 SERIES CARD EDGE CONNECTOR |
|------------------------------------|
| PART NUMBER: 345-039-525-602       |

| ACAD REFERENCE NO. 345-ENG-MASTER |                  |        |  |  |
|-----------------------------------|------------------|--------|--|--|
| DRAWN: R.STA.MONICA               | DATE:MAY.16/2017 |        |  |  |
| CHECKED:                          | DATE:            |        |  |  |
| SCALE: 1:1                        | SHEET '          | I OF 2 |  |  |
| DRAWING NUMBER                    |                  | ISSUE  |  |  |
| 345-ENG-MASTER                    |                  | 1      |  |  |