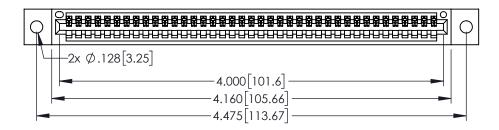

<u>Contact Dimensions:</u>
525-P.C. Tail .018 Sq.(0.46 Sq.) - Tail LG=.150(3.81)
.100 (2.54) Contact Spacing x .200 (5.08) Row Spacing

1

..330[8.38] CARD SLOT .160[4.06] POINT OF CONTACT **SECTION A-A** 

INSULATOR MATERIAL: THERMOPLASTIC PBT BLACK, UL 94V-0

CONTACT MATERIAL; COPPER TIN ALLOY CONTACT PLATING: GOLD ON THE MATING AREA, TIN PLATING ON THE CONTACT TAILS, NICKEL UNDERPLATE

| 345/395 SERIES CARD EDGE CONNECTOR |
|------------------------------------|
| PART NUMBER: 345-039-525-602       |

| ACAD REFERENCE NO. 345-ENG-MASTER |                  |        |  |  |
|-----------------------------------|------------------|--------|--|--|
| DRAWN: R.STA.MONICA               | DATE:MAY.16/2017 |        |  |  |
| CHECKED:                          | DATE:            |        |  |  |
| SCALE: 1:1                        | SHEET '          | I OF 2 |  |  |
| DRAWING NUMBER                    |                  | ISSUE  |  |  |
| 345-ENG-MASTER                    |                  | 1      |  |  |