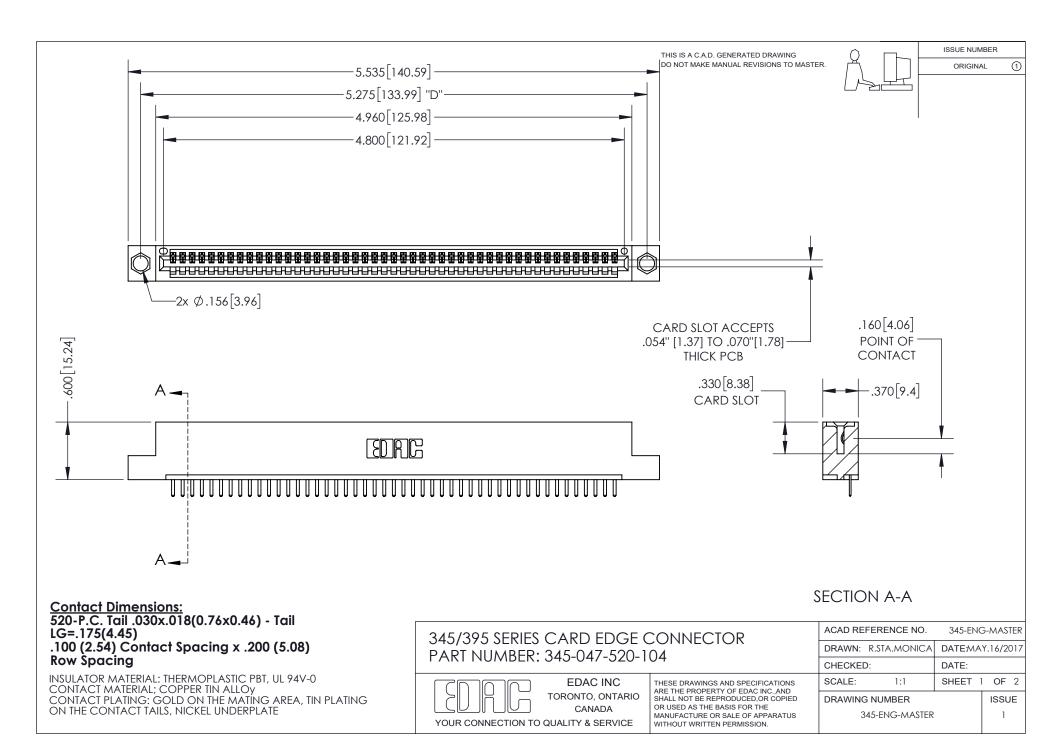

ISSUE NUMBER ORIGINAL 1

DO NOT MAKE MANUAL REVISIONS TO MASTER.

**Contact Code 558** 

**Contact Code 559** 

Contact Code 560

- INSULATOR MATERIAL: THERMOPLASTIC POLYESTER, UL 94V-0
- DAP MATERIAL AVAILABLE UPON REQUEST
- CONTACT MATERIAL; COPPER ALLOY

CONTACT PLATING: GOLD ON THE MATING AREA, TIN PLATING ON THE CONTACT TAILS, NICKEL UNDERPLATE

\*FOR ALL OTHER SPECIFICATIONS REFER TO SHEET 3\*