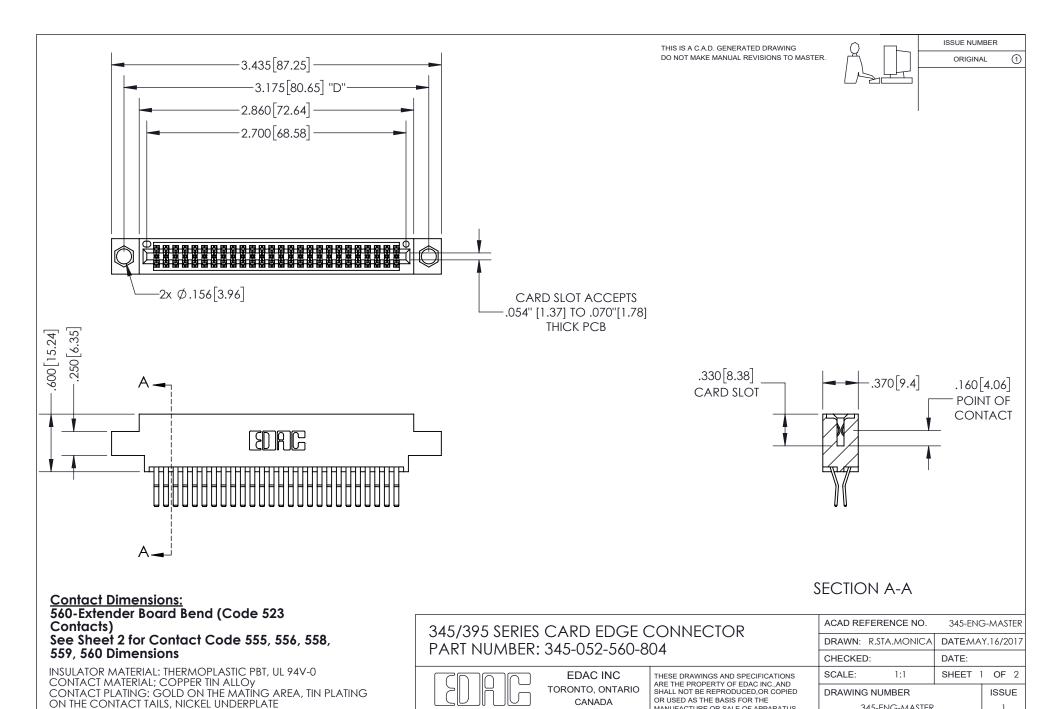

## 345/395 SERIES CARD EDGE CONNECTOR CONTACT CODE 555,556,558,559,560 DIMENSIONS

YOUR CONNECTION TO QUALITY & SERVICE

**EDAC INC** TORONTO, ONTARIO CANADA

THESE DRAWINGS AND SPECIFICATIONS ARE THE PROPERTY OF EDAC INC.,AND SHALL NOT BE REPRODUCED, OR COPIED OR USED AS THE BASIS FOR THE MANUFACTURE OR SALE OF APPARATUS WITHOUT WRITTEN PERMISSION.

\*FOR ALL OTHER SPECIFICATIONS REFER TO SHEET 3\*