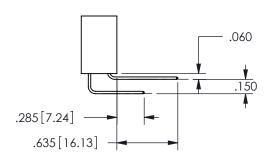

ISSUE NUMBER ORIGINAL

1

**Contact Code 558** 

Contact Code 559

**Contact Code 560** 

INSULATOR MATERIAL: THERMOPLASTIC POLYESTER, UL 94V-0

DAP MATERIAL AVAILABLE UPON REQUEST

CONTACT MATERIAL; COPPER ALLOY

CONTACT PLATING: GOLD ON THE MATING AREA, TIN PLATING ON THE CONTACT TAILS, NICKEL UNDERPLATE

345/395 SERIES CARD EDGE CONNECTOR CONTACT CODE 555,556,558,559,560 DIMENSIONS

YOUR CONNECTION TO QUALITY & SERVICE

**EDAC INC** TORONTO, ONTARIO CANADA

THESE DRAWINGS AND SPECIFICATIONS ARE THE PROPERTY OF EDAC INC.,AND SHALL NOT BE REPRODUCED, OR COPIED OR USED AS THE BASIS FOR THE MANUFACTURE OR SALE OF APPARATUS WITHOUT WRITTEN PERMISSION.

|  | ACAD REFERENCE NO.  | 345-ENG-MASTER   |  |  |
|--|---------------------|------------------|--|--|
|  | DRAWN: R.STA.MONICA | DATE:MAY.16/2017 |  |  |
|  | CHECKED:            | DATE:            |  |  |
|  | SCALE: 1:1          | SHEET 2 OF 2     |  |  |
|  | DRAWING NUMBER      | ISSUE            |  |  |
|  | 345-ENG-MASTER      | 1                |  |  |