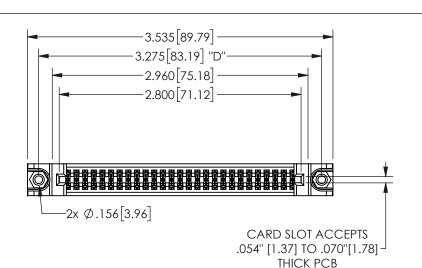

THIS IS A C.A.D. GENERATED DRAWING DO NOT MAKE MANUAL REVISIONS TO MASTER.

ISSUE NUMBER ORIGINAL

.160 4.06

POINT OF

CONTACT

1

-.180[4.57] .600[15.24] 250 [6.35] .100[2.54]

.370 9.4 .200 [5.08] -SECTION A-A

.330[8.38]

CARD SLOT

<u>Contact Dimensions:</u>
500-Wire Hole .050x.025(1.27x0.64) - Tail LG=.260(6.60)
.100 (2.54) Contact Spacing x .200 (5.08) Row Spacing

345/395 SERIES CARD EDGE CONNECTOR PART NUMBER: 345-054-500-888

YOUR CONNECTION TO QUALITY & SERVICE

**EDAC INC** TORONTO, ONTARIO CANADA

THESE DRAWINGS AND SPECIFICATIONS ARE THE PROPERTY OF EDAC INC.,AND SHALL NOT BE REPRODUCED, OR COPIED OR USED AS THE BASIS FOR THE MANUFACTURE OR SALE OF APPARATUS WITHOUT WRITTEN PERMISSION.

|                    |               |                | , , , , , |
|--------------------|---------------|----------------|-----------|
| ACAD REFERENCE NO. |               | 345-ENG-MASTER |           |
| DRAWN:             | R.STA.MONICA  | DATEMA         | Y.16/2017 |
| CHECKED:           |               | DATE:          |           |
| SCALE:             | NTS           | SHEET          | OF 2      |
| DRAWING            | NUMBER        |                | ISSUE     |
| 3                  | 45-ENG-MASTER |                | 1         |