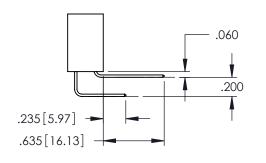

**Contact Code 558** 

Contact Code 559

Contact Code 560

INSULATOR MATERIAL: THERMOPLASTIC POLYESTER, UL 94V-0 DAP MATERIAL AVAILABLE UPON REQUEST

CONTACT MATERIAL; COPPER ALLOY CONTACT PLATING: GOLD ON THE MATING AREA, TIN PLATING ON THE CONTACT TAILS, NICKEL UNDERPLATE

345/395 SERIES CARD EDGE CONNECTOR CONTACT CODE 555,556,558,559,560 DIMENSIONS

YOUR CONNECTION TO QUALITY & SERVICE

|   | ACAD REFERENCE NO   | . 345-ENG-MASTER |
|---|---------------------|------------------|
|   | DRAWN: R.STA.MONICA | DATE:MAY.16/2017 |
|   | CHECKED:            | DATE:            |
|   | SCALE: 1:1          | SHEET 2 OF 2     |
| 0 | DRAWING NUMBER      | ISSUE            |