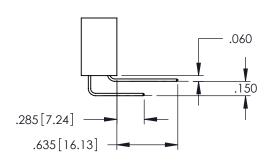

**Contact Code 558** 

Contact Code 559

Contact Code 560

INSULATOR MATERIAL: THERMOPLASTIC POLYESTER, UL 94V-0 DAP MATERIAL AVAILABLE UPON REQUEST

CONTACT MATERIAL; COPPER ALLOY CONTACT PLATING: GOLD ON THE MATING AREA, TIN PLATING ON THE CONTACT TAILS, NICKEL UNDERPLATE

345/395 SERIES CARD EDGE CONNECTOR CONTACT CODE 555,556,558,559,560 DIMENSIONS

YOUR CONNECTION TO QUALITY & SERVICE

|   | ACAD REFERENCE NO   | . 345-ENG-MASTER |
|---|---------------------|------------------|
|   | DRAWN: R.STA.MONICA | DATE:MAY.16/2017 |
|   | CHECKED:            | DATE:            |
|   | SCALE: 1:1          | SHEET 2 OF 2     |
| 0 | DRAWING NUMBER      | ISSUE            |