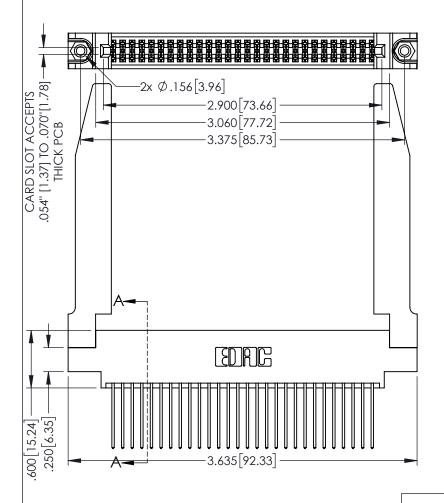

Contact Dimensions: 542-Wire Wrap .025 Sq.(0.64 Sq.) - Tail LG=.645(16.38) .100 (2.54) Contact Spacing x .200 (5.08) Row Spacing

THIS IS A C.A.D. GENERATED DRAWING
DO NOT MAKE MANUAL REVISIONS TO MAS

SOUL NUMBER

ORIGINAL

1

171

345/395 SERIES CARD EDGE CONNECTOR PART NUMBER: 345-056-542-878

EDAC INC TORONTO, ONTARIO CANADA

YOUR CONNECTION TO QUALITY & SERVICE

THESE DRAWINGS AND SPECIFICATIONS ARE THE PROPERTY OF EDAC INC., AND SHALL NOT BE REPRODUCED, OR COPIE OR USED AS THE BASIS FOR THE MANUFACTURE OR SALE OF APPARATUS WITHOUT WRITTEN PERMISSION.

| ACAD REFERENCE NO. 345-ENG-MASTER |                 |           |  |
|-----------------------------------|-----------------|-----------|--|
| DRAWN: R.STA.MONICA               | DATE: <b>MA</b> | Y.16/2017 |  |
| CHECKED:                          | DATE:           |           |  |
| SCALE: 1:1                        | SHEET 1         | OF 2      |  |
| DRAWING NUMBER                    |                 | ISSUE     |  |
| 345-ENG-MASTER                    | 1               |           |  |