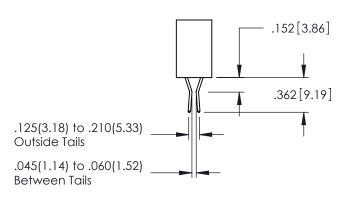

Contact Dimensions: 542-Wire Wrap .025 Sq.(0.64 Sq.) - Tail LG=.645(16.38) .100 (2.54) Contact Spacing x .200 (5.08) Row Spacing

THIS IS A C.A.D. GENERATED DRAWING
DO NOT MAKE MANUAL REVISIONS TO MAS

SOUL NUMBER

345/395 SERIES CARD EDGE CONNECTOR CONTACT CODE 555,556,558,559,560 DIMENSIONS

YOUR CONNECTION TO QUALITY & SERVICE

|   | ACAD REFERENCE NO   | . 345-ENG-MASTER |
|---|---------------------|------------------|
|   | DRAWN: R.STA.MONICA | DATE:MAY.16/2017 |
|   | CHECKED:            | DATE:            |
|   | SCALE: 1:1          | SHEET 2 OF 2     |
| 0 | DRAWING NUMBER      | ISSUE            |