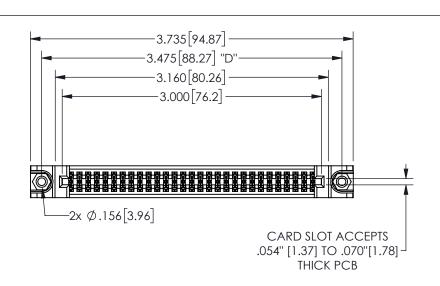

THIS IS A C.A.D. GENERATED DRAWING DO NOT MAKE MANUAL REVISIONS TO MASTER.

ISSUE NUMBER

ORIGINAL

1

.160 4.06 .330[8.38] POINT OF **CARD SLOT** CONTACT .370 9.4

-.180[4.57] .600[15.24] .250[6.35] .100[2.54]

<u>Contact Dimensions:</u>
521-P.C. Tail .025 Sq.(0.64 Sq.) - Tail LG=.150(3.81)
.100 (2.54) Contact Spacing x .200 (5.08) Row Spacing

345/395 SERIES CARD EDGE CONNECTOR PART NUMBER: 345-058-521-888

YOUR CONNECTION TO QUALITY & SERVICE