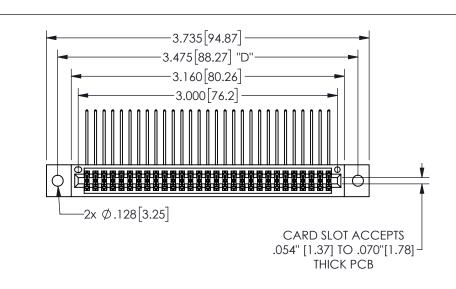

345/395 SERIES CARD EDGE CONNECTOR PART NUMBER: 345-058-559-202

YOUR CONNECTION TO QUALITY & SERVICE

**EDAC INC** TORONTO, ONTARIO CANADA

THESE DRAWINGS AND SPECIFICATIONS ARE THE PROPERTY OF EDAC INC.,AND SHALL NOT BE REPRODUCED, OR COPIED OR USED AS THE BASIS FOR THE MANUFACTURE OR SALE OF APPARATUS WITHOUT WRITTEN PERMISSION.

THIS IS A C.A.D. GENERATED DRAWING DO NOT MAKE MANUAL REVISIONS TO MASTER.

ISSUE NUMBER

ORIGINAL

1

.160 4.06 .330[8.38] POINT OF CARD SLOT CONTACT .370 9.4 .150[3.81]

.350[8.89] .600[15.24] .100[2.54]

<u>Contact Dimensions:</u>
559-90 Degree Bend (Code 541 Contacts)
See Sheet 2 for Contact Code 555, 556, 558, 559, 560 **Dimensions** 