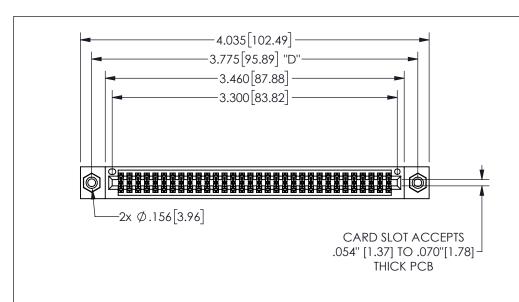

THIS IS A C.A.D. GENERATED DRAWING DO NOT MAKE MANUAL REVISIONS TO MASTER.

ISSUE NUMBER

ORIGINAL

1

.160 4.06 .330[8.38] POINT OF CARD SLOT CONTACT .370 9.4

.240[6.1] 600 15.24 250 [6.35] .100[2.54]

<u>Contact Dimensions:</u>
540-Wire Wrap .025 Sq.(0.64 Sq.) - Tail LG=.560(14.22)
.100 (2.54) Contact Spacing x .200 (5.08) Row Spacing

345/395 SERIES CARD EDGE CONNECTOR PART NUMBER: 345-064-540-508

YOUR CONNECTION TO QUALITY & SERVICE

**EDAC INC** TORONTO, ONTARIO CANADA

THESE DRAWINGS AND SPECIFICATIONS ARE THE PROPERTY OF EDAC INC.,AND SHALL NOT BE REPRODUCED, OR COPIED OR USED AS THE BASIS FOR THE MANUFACTURE OR SALE OF APPARATUS WITHOUT WRITTEN PERMISSION.