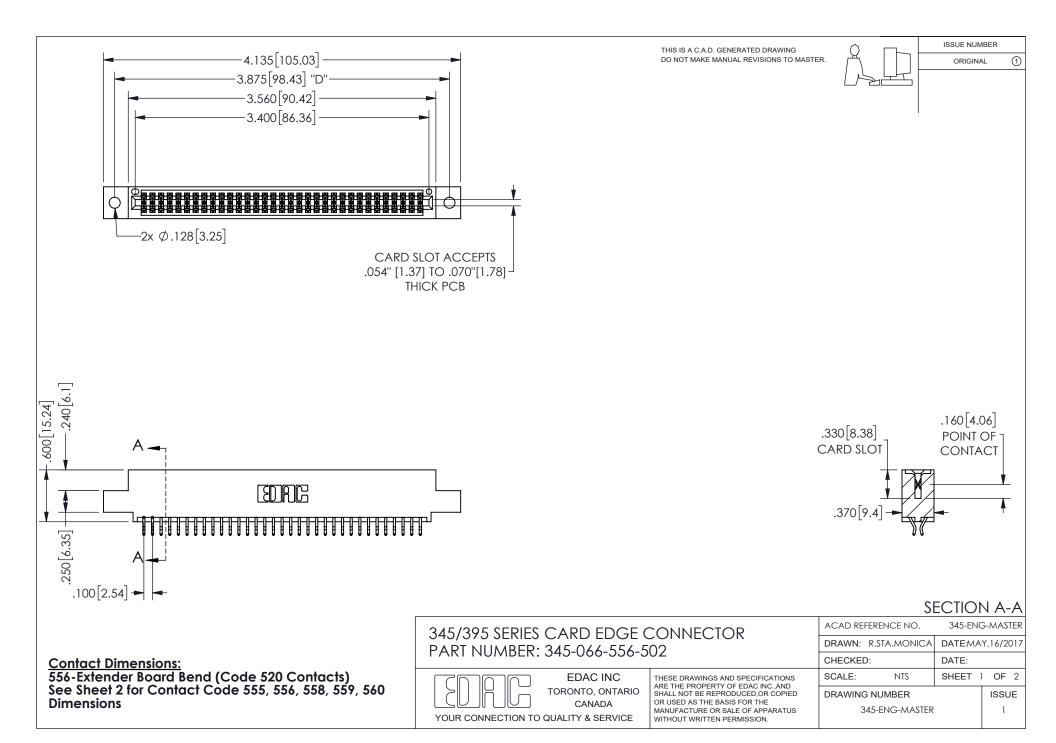

ISSUE NUMBER ORIGINAL

1









**Contact Code 558** 

Contact Code 559

Contact Code 560

INSULATOR MATERIAL: THERMOPLASTIC POLYESTER, UL 94V-0 DAP MATERIAL AVAILABLE UPON REQUEST

CONTACT MATERIAL; COPPER ALLOY

CONTACT PLATING: GOLD ON THE MATING AREA, TIN PLATING ON THE CONTACT TAILS, NICKEL UNDERPLATE

## 345/395 SERIES CARD EDGE CONNECTOR CONTACT CODE 555,556,558,559,560 DIMENSIONS

YOUR CONNECTION TO QUALITY & SERVICE

**EDAC INC** TORONTO, ONTARIO CANADA

THESE DRAWINGS AND SPECIFICATIONS ARE THE PROPERTY OF EDAC INC.,AND SHALL NOT BE REPRODUCED, OR COPIED OR USED AS THE BASIS FOR THE MANUFACTURE OR SALE OF APPARATUS WITHOUT WRITTEN PERMISSION.

| ACAD REFERENCE NO.  | 345-ENG-MASTER   |
|---------------------|------------------|
| DRAWN: R.STA.MONICA | DATE:MAY.16/2017 |
| C