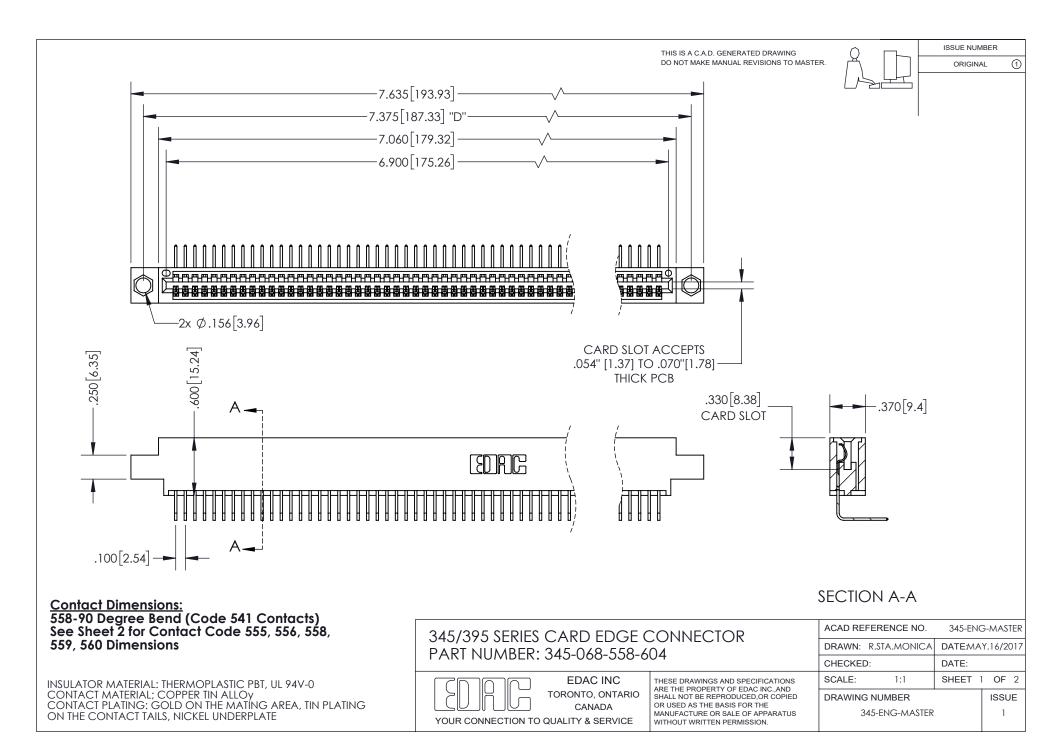

ISSUE NUMBER ORIGINAL

1

**Contact Code 558** 

**Contact Code 559** 

Contact Code 560

- INSULATOR MATERIAL: THERMOPLASTIC POLYESTER, UL 94V-0
- DAP MATERIAL AVAILABLE UPON REQUEST
- CONTACT MATERIAL; COPPER ALLOY

CONTACT PLATING: GOLD ON THE MATING AREA, TIN PLATING ON THE CONTACT TAILS, NICKEL UNDERPLATE

\*FOR ALL OTHER SPECIFICATIONS REFER TO SHEET 3\*