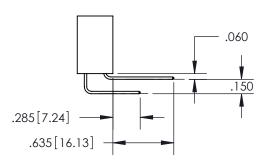

ISSUE NUMBER ORIGINAL

1

**Contact Code 558** 

**Contact Code 559** 

Contact Code 560

- INSULATOR MATERIAL: THERMOPLASTIC POLYESTER, UL 94V-0
- DAP MATERIAL AVAILABLE UPON REQUEST
- CONTACT MATERIAL; COPPER ALLOY

CONTACT PLATING: GOLD ON THE MATING AREA, TIN PLATING ON THE CONTACT TAILS, NICKEL UNDERPLATE

\*FOR ALL OTHER SPECIFICATIONS REFER TO SHEET 3\*