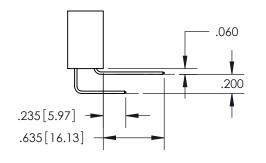

ISSUE NUMBER ORIGINAL

1

**Contact Code 558** 

**Contact Code 559** 

Contact Code 560

- INSULATOR MATERIAL: THERMOPLASTIC POLYESTER, UL 94V-0
- DAP MATERIAL AVAILABLE UPON REQUEST
- CONTACT MATERIAL; COPPER ALLOY

CONTACT PLATING: GOLD ON THE MATING AREA, TIN PLATING ON THE CONTACT TAILS, NICKEL UNDERPLATE

\*FOR ALL OTHER SPECIFICATIONS REFER TO SHEET 3\*