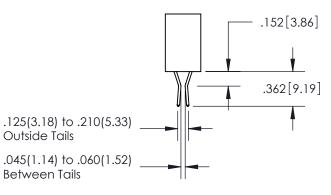

ISSUE NUMBER ORIGINAL

1

**Contact Code 558** 

**Contact Code 559** 

Contact Code 560

- INSULATOR MATERIAL: THERMOPLASTIC POLYESTER, UL 94V-0
- DAP MATERIAL AVAILABLE UPON REQUEST
- CONTACT MATERIAL; COPPER ALLOY

CONTACT PLATING: GOLD ON THE MATING AREA, TIN PLATING ON THE CONTACT TAILS, NICKEL UNDERPLATE

\*FOR ALL OTHER SPECIFICATIONS REFER TO SHEET 3\*