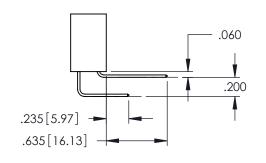

Contact Code 559

**Contact Code 560** 

INSULATOR MATERIAL: THERMOPLASTIC POLYESTER, UL 94V-0

DAP MATERIAL AVAILABLE UPON REQUEST

CONTACT MATERIAL; COPPER ALLOY CONTACT PLATING: GOLD ON THE MATING AREA, TIN PLATING ON THE CONTACT TAILS, NICKEL UNDERPLATE