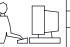

Contact Code 559

**Contact Code 560** 

INSULATOR MATERIAL: THERMOPLASTIC POLYESTER, UL 94V-0

DAP MATERIAL AVAILABLE UPON REQUEST

CONTACT MATERIAL; COPPER ALLOY CONTACT PLATING: GOLD ON THE MATING AREA, TIN PLATING ON THE CONTACT TAILS, NICKEL UNDERPLATE