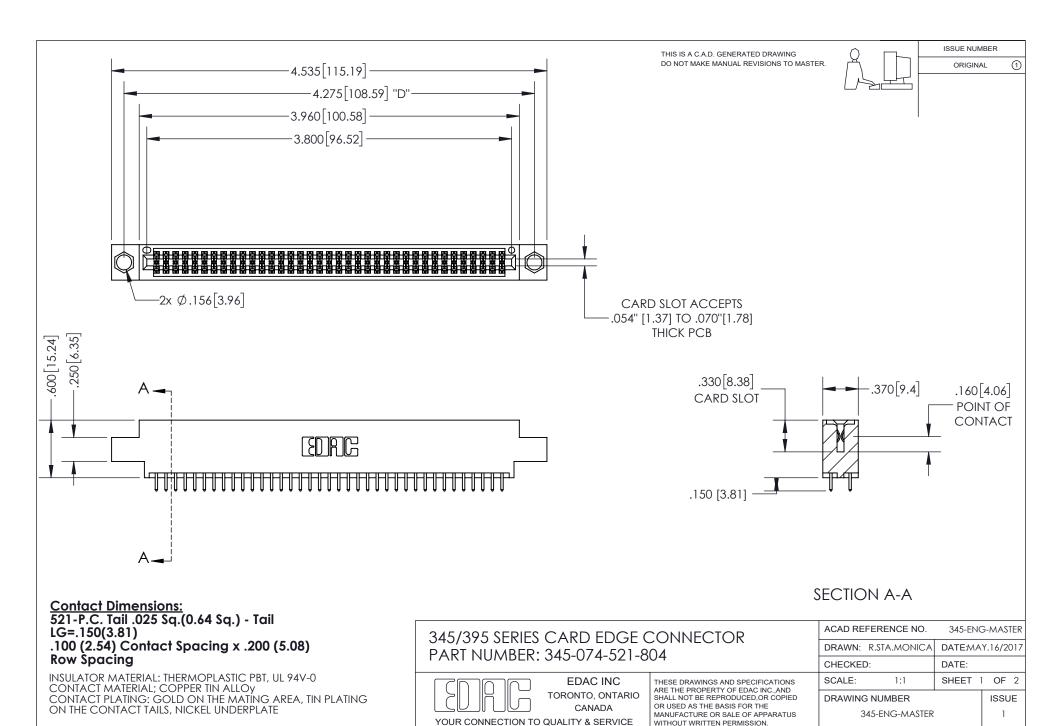

ISSUE NUMBER ORIGINAL

1

**Contact Code 558** 

**Contact Code 559** 

Contact Code 560

- INSULATOR MATERIAL: THERMOPLASTIC POLYESTER, UL 94V-0
- DAP MATERIAL AVAILABLE UPON REQUEST
- CONTACT MATERIAL; COPPER ALLOY

CONTACT PLATING: GOLD ON THE MATING AREA, TIN PLATING ON THE CONTACT TAILS, NICKEL UNDERPLATE

\*FOR ALL OTHER SPECIFICATIONS REFER TO SHEET 3\*