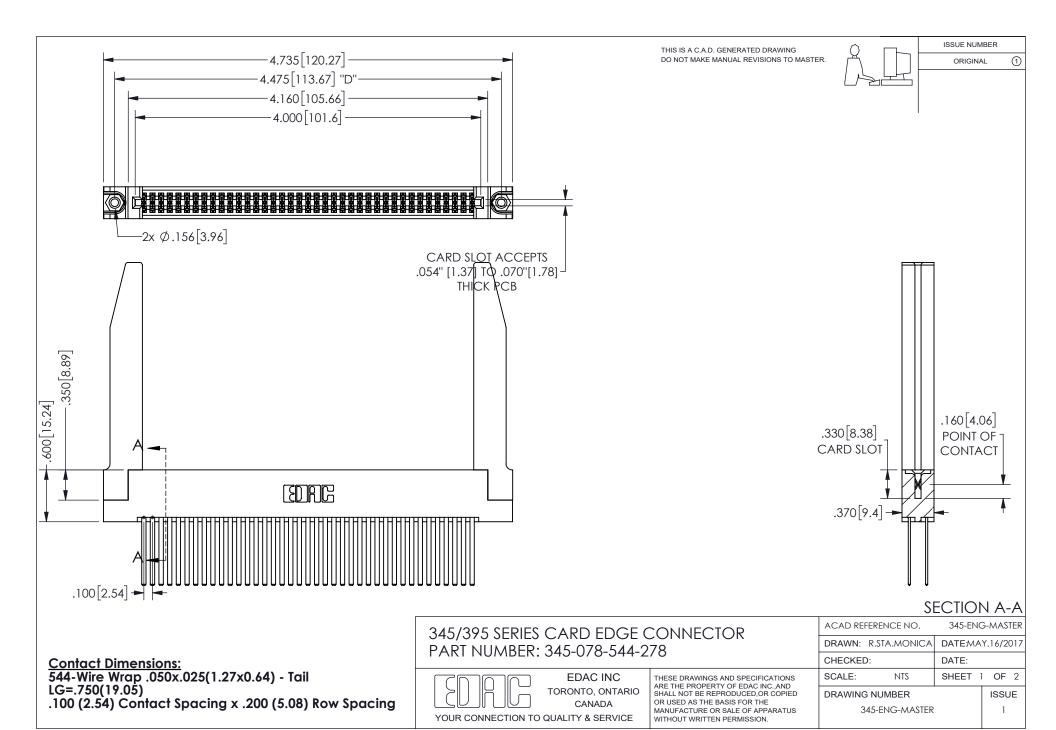

ISSUE NUMBER ORIGINAL

1

**Contact Code 558** 

Contact Code 559

Contact Code 560

INSULATOR MATERIAL: THERMOPLASTIC POLYESTER, UL 94V-0 DAP MATERIAL AVAILABLE UPON REQUEST

CONTACT MATERIAL; COPPER ALLOY

CONTACT PLATING: GOLD ON THE MATING AREA, TIN PLATING ON THE CONTACT TAILS, NICKEL UNDERPLATE

## 345/395 SERIES CARD EDGE CONNECTOR CONTACT CODE 555,556,558,559,560 DIMENSIONS

YOUR CONNECTION TO QUALITY & SERVICE

**EDAC INC** TORONTO, ONTARIO CANADA

THESE DRAWINGS AND SPECIFICATIONS ARE THE PROPERTY OF EDAC INC.,AND SHALL NOT BE REPRODUCED, OR COPIED OR USED AS THE BASIS FOR THE MANUFACTURE OR SALE OF APPARATUS WITHOUT WRITTEN PERMISSION.

| ACAD REFERENCE NO.  | 345-ENG-MASTER   |
|---------------------|------------------|
| DRAWN: R.STA.MONICA | DATE:MAY.16/2017 |
| CHECKED:            | DATE:            |
| SCALE: 1:1          | SHEET 2 OF 2     |
| DRAWING NUMBER      | ISSUE            |
| 345-ENG-MASTER      | 1                |