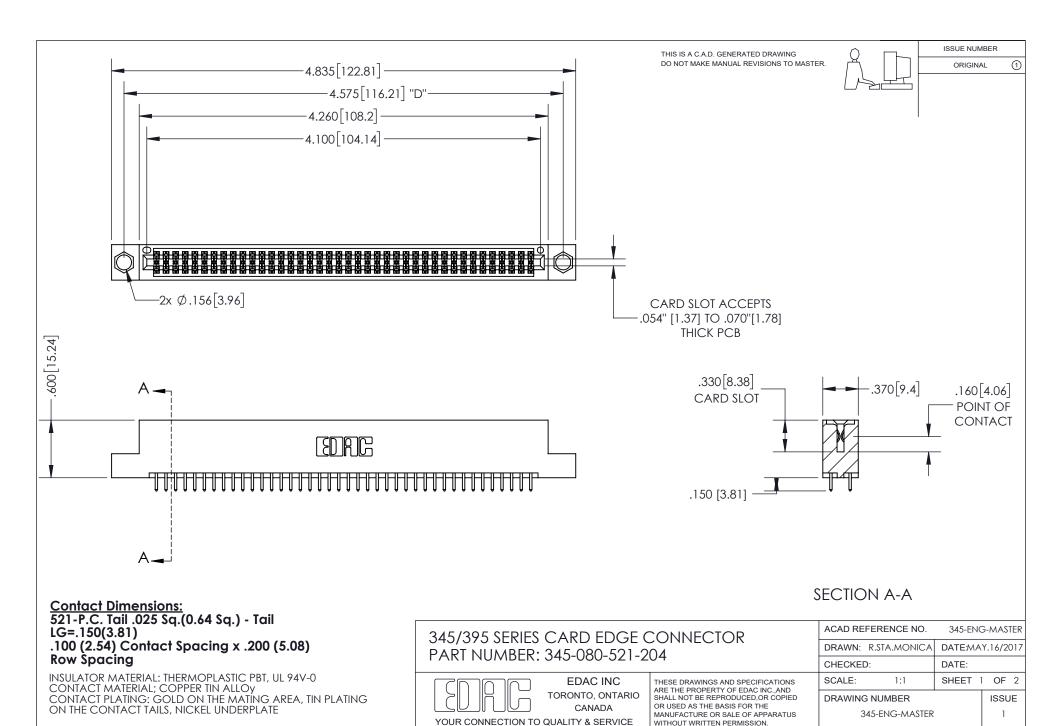

ISSUE NUMBER ORIGINAL

1

**Contact Code 558** 

**Contact Code 559** 

Contact Code 560

- INSULATOR MATERIAL: THERMOPLASTIC POLYESTER, UL 94V-0
- DAP MATERIAL AVAILABLE UPON REQUEST
- CONTACT MATERIAL; COPPER ALLOY

CONTACT PLATING: GOLD ON THE MATING AREA, TIN PLATING ON THE CONTACT TAILS, NICKEL UNDERPLATE

\*FOR ALL OTHER SPECIFICATIONS REFER TO SHEET 3\*