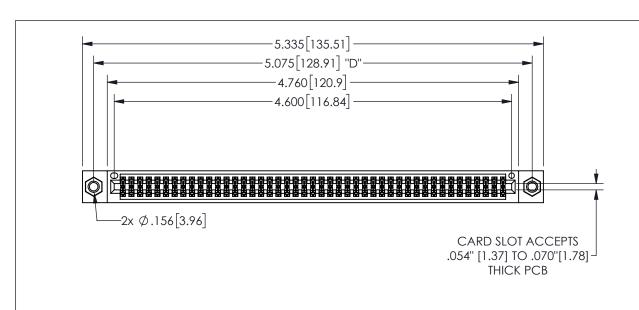

## 345/395 SERIES CARD EDGE CONNECTOR PART NUMBER: 345-090-544-507

YOUR CONNECTION TO QUALITY & SERVICE

**EDAC INC** TORONTO, ONTARIO CANADA

THESE DRAWINGS AND SPECIFICATIONS ARE THE PROPERTY OF EDAC INC., AND SHALL NOT BE REPRODUCED, OR COPIED OR USED AS THE BASIS FOR THE MANUFACTURE OR SALE OF APPARATUS WITHOUT WRITTEN PERMISSION.

| ACAD REFERENCE NO.  | 345-ENG | G-MASTER  |
|---------------------|---------|-----------|
| DRAWN: R.STA.MONICA | DATEMA  | Y.16/2017 |
| CHECKED:            | DATE:   |           |
| SCALE: NTS          | SHEET   | OF 2      |
| DRAWING NUMBER      |         | ISSUE     |
| 345-ENG-MASTER      |         | 1 1       |