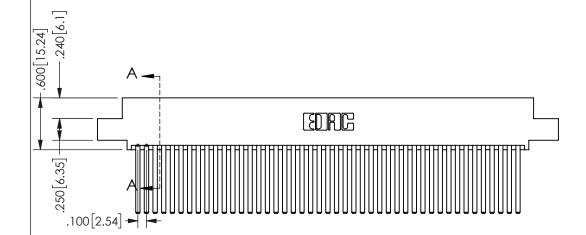

THIS IS A C.A.D. GENERATED DRAWING DO NOT MAKE MANUAL REVISIONS TO MASTER.

ISSUE NUMBER ORIGINAL

.160 4.06 .330[8.38] POINT OF CARD SLOT CONTACT .370 9.4

**SECTION A-A** 

<u>Contact Dimensions:</u> 544-Wire Wrap .050x.025(1.27x0.64) - Tail LG=.750(19.05)

.100 (2.54) Contact Spacing x .200 (5.08) Row Spacing

ISSUE NUMBER ORIGINAL

1

**Contact Code 558** 

Contact Code 559

**Contact Code 560** 

INSULATOR MATERIAL: THERMOPLASTIC POLYESTER, UL 94V-0 DAP MATERIAL AVAILABLE UPON REQUEST

CONTACT MATERIAL; COPPER ALLOY

CONTACT PLATING: GOLD ON THE MATING AREA, TIN PLATING ON THE CONTACT TAILS, NICKEL UNDERPLATE

## 345/395 SERIES CARD EDGE CONNECTOR CONTACT CODE 555,556,558,559,560 DIMENSIONS

YOUR CONNECTION TO QUALITY & SERVICE

**EDAC INC** TORONTO, ONTARIO CANADA

THESE DRAWINGS AND SPECIFICATIONS ARE THE PROPERTY OF EDAC INC.,AND SHALL NOT BE REPRODUCED, OR COPIED OR USED AS THE BASIS FOR THE MANUFACTURE OR SALE OF APPARATUS WITHOUT WRITTEN PERMISSION.