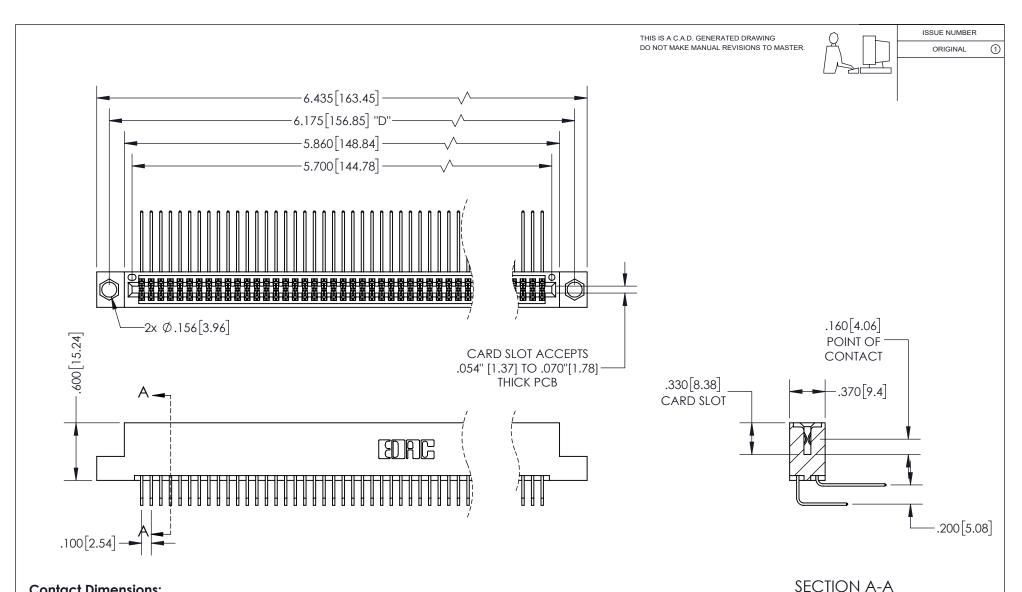

## 345/395 SERIES CARD EDGE CONNECTOR PART NUMBER: 345-112-558-204

YOUR CONNECTION TO QUALITY & SERVICE

**EDAC INC** TORONTO, ONTARIO CANADA

THESE DRAWINGS AND SPECIFICATIONS ARE THE PROPERTY OF EDAC INC.,AND SHALL NOT BE REPRODUCED, OR COPIED OR USED AS THE BASIS FOR THE MANUFACTURE OR SALE OF APPARATUS WITHOUT WRITTEN PERMISSION.

| ACAD REFERENCE NO.  | 345-ENG-MASTER   |
|---------------------|------------------|
| DRAWN: R.STA.MONICA | DATE:MAY.16/2017 |
| CHECKED:            | DATE:            |
| SCALE: 1:1          | SHEET 1 OF 2     |
| DRAWING NUMBER      | ISSUE            |
| 345-ENG-MASTER      | 1                |