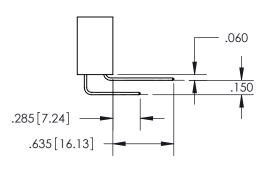

**Contact Dimensions:** 558-90 Degree Bend (Code 541 Contacts) See Sheet 2 for Contact Code 555, 556, 558, 559, 560 Dimensions

INSULATOR MATERIAL: THERMOPLASTIC PBT, UL 94V-0 CONTACT MATERIAL; COPPER TIN ALLOY CONTACT PLATING: GOLD ON THE MATING AREA, TIN PLATING ON THE CONTACT TAILS, NICKEL UNDERPLATE

ISSUE NUMBER ORIGINAL 1

**Contact Code 558** 

**Contact Code 559** 

Contact Code 560

- INSULATOR MATERIAL: THERMOPLASTIC POLYESTER, UL 94V-0
- DAP MATERIAL AVAILABLE UPON REQUEST
- CONTACT MATERIAL; COPPER ALLOY