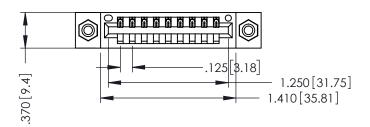

THIS IS A C.A.D. GENERATED DRAWING DO NOT MAKE MANUAL REVISIONS TO MASTER.

ISSUE NUMBER

ORIGINAL

1

- INSULATOR MATERIAL: THERMOPLASTIC POLYESTER, UL 94V-0 CONTACT MATERIAL; COPPER, NICKEL, TIN ALLOY CA-725 CONTACT PLATING: GOLD ON THE MATING AREA, TIN-LEAD
  - ON THE CONTACT TAILS, NICKEL UNDERPLATE

346/396 SERIES CARD EDGE CONNECTOR PART NUMBER: 346-009-520-108

YOUR CONNECTION TO QUALITY & SERVICE

**EDAC INC** TORONTO, ONTARIO CANADA

THESE DRAWINGS AND SPECIFICATIONS ARE THE PROPERTY OF EDAC INC.,AND SHALL NOT BE REPRODUCED, OR COPIED OR USED AS THE BASIS FOR THE MANUFACTURE OR SALE OF APPARATUS WITHOUT WRITTEN PERMISSION.

| ACAD REFERENCE NO. | 346-ENG-MASTER   |
|--------------------|------------------|
| DRAWN: J.LEE       | DATE: APR. 22/09 |
| CHECKED:           | DATE:            |
| SCALE: 1:1         | SHEET 1 OF 2     |
| DRAWING NUMBER     | ISSUE            |