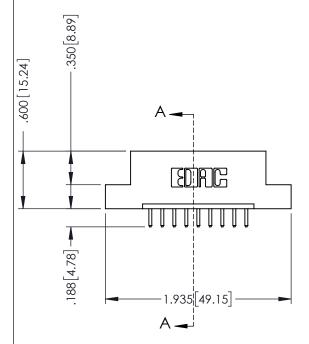

## **Contact Code 555**

## **Contact Code 556**

INSULATOR MATERIAL: THERMOPLASTIC POLYESTER, UL 94V-0 CONTACT MATERIAL; COPPER, NICKEL, TIN ALLOY CA-725 CONTACT PLATING: GOLD ON THE MATING AREA, TIN-LEAD

ON THE CONTACT TAILS, NICKEL UNDERPLATE

## 346/396 SERIES CARD EDGE CONNECTOR CONTACT CODE 555,556,558,559,560 DIMENSIONS

YOUR CONNECTION TO QUALITY & SERVICE

**EDAC INC** TORONTO, ONTARIO CANADA

THESE DRAWINGS AND SPECIFICATIONS ARE THE PROPERTY OF EDAC INC.,AND SHALL NOT BE REPRODUCED, OR COPIED OR USED AS THE BASIS FOR THE MANUFACTURE OR SALE OF APPARATUS WITHOUT WRITTEN PERMISSION.

|                | ACAD REFERENCE NO. | 346-ENG-MASTER   |
|----------------|--------------------|------------------|
|                | DRAWN: J.LEE       | DATE: APR. 22/09 |
| )              | CHECKED:           | DATE:            |
|                | SCALE: 1:1         | SHEET 2 OF 2     |
|                | DRAWING NUMBER     | ISSUE            |
| 346-ENG-MASTER |                    | 1                |