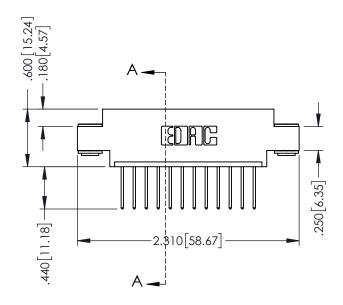

## **Contact Code 555**

## **Contact Code 556**

INSULATOR MATERIAL: THERMOPLASTIC POLYESTER, UL 94V-0 CONTACT MATERIAL; COPPER, NICKEL, TIN ALLOY CA-725 CONTACT PLATING: GOLD ON THE MATING AREA, TIN-LEAD

ON THE CONTACT TAILS, NICKEL UNDERPLATE

## 346/396 SERIES CARD EDGE CONNECTOR CONTACT CODE 555,556,558,559,560 DIMENSIONS

YOUR CONNECTION TO QUALITY & SERVICE

**EDAC INC** TORONTO, ONTARIO CANADA

THESE DRAWINGS AND SPECIFICATIONS ARE THE PROPERTY OF EDAC INC.,AND SHALL NOT BE REPRODUCED, OR COPIED OR USED AS THE BASIS FOR THE MANUFACTURE OR SALE OF APPARATUS WITHOUT WRITTEN PERMISSION.