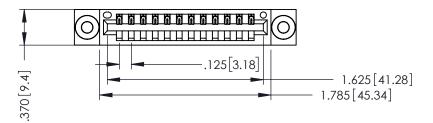

346/396 SERIES CARD EDGE CONNECTOR PART NUMBER: 346-012-522-603

YOUR CONNECTION TO QUALITY & SERVICE

**EDAC INC** TORONTO, ONTARIO CANADA

THESE DRAWINGS AND SPECIFICATIONS ARE THE PROPERTY OF EDAC INC., AND SHALL NOT BE REPRODUCED,OR COPIED OR USED AS THE BASIS FOR THE MANUFACTURE OR SALE OF APPARATUS WITHOUT WRITTEN PERMISSION.

THIS IS A C.A.D. GENERATED DRAWING DO NOT MAKE MANUAL REVISIONS TO MASTER.

ISSUE NUMBER

ORIGINAL

1

INSULATOR MATERIAL: THERMOPLASTIC POLYESTER, UL 94V-0 CONTACT MATERIAL; COPPER, NICKEL, TIN ALLOY CA-725 CONTACT PLATING: GOLD ON THE MATING AREA, TIN-LEAD ON THE CONTACT TAILS, NICKEL UNDERPLATE