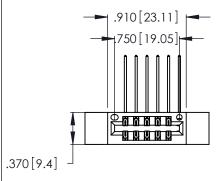

Contact Dimensions:
559-90 Degree Bend (Code 541 Contacts)
See Sheet 2 for Contact Code 555, 556, 558, 559, 560 Dimensions

THIS IS A C.A.D. GENERATED DRAWING DO NOT MAKE MANUAL REVISIONS TO MASTER.

ISSUE NUMBER

ORIGINAL

1

Card Slot Accepts .054 [1.37] to .070 [1.78] Thick P.C. Board .330 [8.38] Card Slot .160 [4.07] Point of Contact

INSULATOR MATERIAL: THERMOPLASTIC POLYESTER, UL 94V-0 CONTACT MATERIAL; COPPER, NICKEL, TIN\_ALLOY CA-725

CONTACT PLATING: GOLD ON THE MATING AREA, TIN-LEAD ON THE CONTACT TAILS, NICKEL UNDERPLATE

346/396 SERIES CARD EDGE CONNECTOR PART NUMBER: 346-012-559-812

YOUR CONNECTION TO QUALITY & SERVICE

**EDAC INC** TORONTO, ONTARIO CANADA