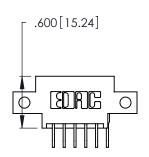

CONTACT PLATING: GOLD ON THE MATING AREA, TIN-LEAD ON THE CONTACT TAILS, NICKEL UNDERPLATE

346/396 SERIES CARD EDGE CONNECTOR PART NUMBER: 346-012-559-812

YOUR CONNECTION TO QUALITY & SERVICE

**EDAC INC** TORONTO, ONTARIO CANADA

## 346/396 SERIES CARD EDGE CONNECTOR CONTACT CODE 555,556,558,559,560 DIMENSIONS

YOUR CONNECTION TO QUALITY & SERVICE

**EDAC INC** TORONTO, ONTARIO CANADA

THESE DRAWINGS AND SPECIFICATIONS ARE THE PROPERTY OF EDAC INC.,AND SHALL NOT BE REPRODUCED, OR COPIED OR USED AS THE BASIS FOR THE MANUFACTURE OR SALE OF APPARATUS WITHOUT WRITTEN PERMISSION.