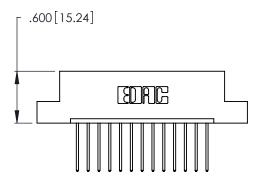

THIS IS A C.A.D. GENERATED DRAWING DO NOT MAKE MANUAL REVISIONS TO MASTER.

Card Slot Accepts .054 [1.37] to .070 [1.78] Thick P.C. Board

.330 [8.38] Card Slot

ISSUE NUMBER ORIGINAL 1

**EDAC INC** TORONTO, ONTARIO CANADA