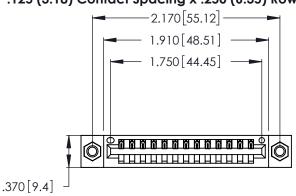

<u>Contact Dimensions:</u>
540-Wire Wrap .025 Sq. (0.64 Sq.) - Tail LG. =.560 (14.22) .125 (3.18) Contact Spacing x .250 (6.35) Row Spacing

- INSULATOR MATERIAL: THERMOPLASTIC POLYESTER, UL 94V-0 CONTACT MATERIAL; COPPER, NICKEL, TIN\_ALLOY CA-725
- CONTACT PLATING: GOLD ON THE MATING AREA, TIN-LEAD ON THE CONTACT TAILS, NICKEL UNDERPLATE

THIS IS A C.A.D. GENERATED DRAWING DO NOT MAKE MANUAL REVISIONS TO MASTER.

Card Slot Accepts .054 [1.37] to .070 [1.78] Thick P.C. Board

.330 [8.38] Card Slot

ISSUE NUMBER ORIGINAL 1

**EDAC INC** TORONTO, ONTARIO CANADA