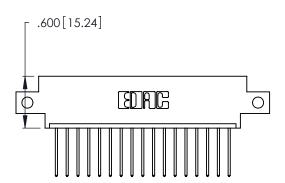

THIS IS A C.A.D. GENERATED DRAWING DO NOT MAKE MANUAL REVISIONS TO MASTER.

| 346/396 SERIES CARD EDGE CONNECTOR |
|------------------------------------|
| PART NUMBER: 346-017-540-612       |

**EDAC INC** TORONTO, ONTARIO CANADA

THESE DRAWINGS AND SPECIFICATIONS ARE THE PROPERTY OF EDAC INC., AND SHALL NOT BE REPRODUCED, OR COPIED OR USED AS THE BASIS FOR THE MANUFACTURE OR SALE OF APPARATUS WITHOUT WRITTEN PERMISSION.

| ACAD REFERENCE NO. |             | 346-EN0 | G-MASTER  |
|--------------------|-------------|---------|-----------|
| DRAWN:             | J.LEE       | DATE: A | PR. 22/09 |
| CHECKED:           |             | DATE:   |           |
| SCALE:             | N.T.S       | SHEET   | OF 2      |
| DRAWING N          | IUMBER      |         | ISSUE     |
| 346                | -ENG-MASTER |         | 1         |