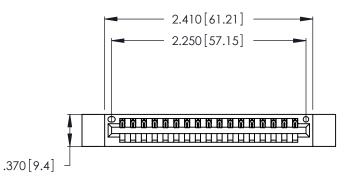

THIS IS A C.A.D. GENERATED DRAWING DO NOT MAKE MANUAL REVISIONS TO MASTER.

| 346/396 SERIES CARD EDGE CONNECTOR |
|------------------------------------|
| PART NUMBER: 346-017-540-612       |

**EDAC INC** TORONTO, ONTARIO CANADA

THESE DRAWINGS AND SPECIFICATIONS ARE THE PROPERTY OF EDAC INC., AND SHALL NOT BE REPRODUCED, OR COPIED OR USED AS THE BASIS FOR THE MANUFACTURE OR SALE OF APPARATUS WITHOUT WRITTEN PERMISSION.

| ACAD REFERENCE NO. |             | 346-EN0 | G-MASTER  |
|--------------------|-------------|---------|-----------|
| DRAWN:             | J.LEE       | DATE: A | PR. 22/09 |
| CHECKED:           |             | DATE:   |           |
| SCALE:             | N.T.S       | SHEET   | OF 2      |
| DRAWING N          | IUMBER      |         | ISSUE     |
| 346                | -ENG-MASTER |         | 1         |