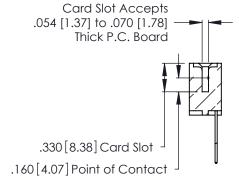

THIS IS A C.A.D. GENERATED DRAWING DO NOT MAKE MANUAL REVISIONS TO MASTER.

ISSUE NUMBER

ORIGINAL

1

**Contact Code 555** 

Contact Code 556

**Contact Code 558** 

**Contact Code 559** 

**Contact Code 560** 

INSULATOR MATERIAL: THERMOPLASTIC POLYESTER, UL 94V-0 CONTACT MATERIAL; COPPER, NICKEL, TIN ALLOY CA-725 CONTACT PLATING: GOLD ON THE MATING AREA, TIN-LEAD

ON THE CONTACT TAILS, NICKEL UNDERPLATE

346/396 SERIES CARD EDGE CONNECTOR CONTACT CODE 555,556,558,559,560 DIMENSIONS

YOUR CONNECTION TO QUALITY & SERVICE

**EDAC INC** TORONTO, ONTARIO CANADA

THESE DRAWINGS AND SPECIFICATIONS ARE THE PROPERTY OF EDAC INC.,AND SHALL NOT BE REPRODUCED, OR COPIED OR USED AS THE BASIS FOR THE MANUFACTURE OR SALE OF APPARATUS WITHOUT WRITTEN PERMISSION.