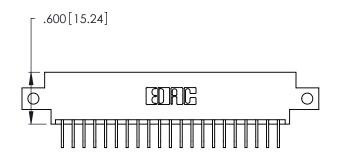

| 346/396 SERIES CARD EDGE CONNECTOR |
|------------------------------------|
| PART NUMBER: 346-021-558-612       |

YOUR CONNECTION TO QUALITY & SERVICE

**EDAC INC** TORONTO, ONTARIO CANADA

THESE DRAWINGS AND SPECIFICATIONS ARE THE PROPERTY OF EDAC INC.,AND SHALL NOT BE REPRODUCED, OR COPIED OR USED AS THE BASIS FOR THE MANUFACTURE OR SALE OF APPARATUS WITHOUT WRITTEN PERMISSION.