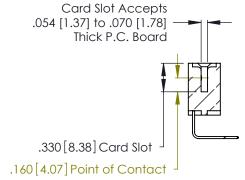

THIS IS A C.A.D. GENERATED DRAWING DO NOT MAKE MANUAL REVISIONS TO MASTER.

ISSUE NUMBER

ORIGINAL

1

**Contact Code 555** 

Contact Code 556

**Contact Code 558** 

**Contact Code 559** 

**Contact Code 560** 

INSULATOR MATERIAL: THERMOPLASTIC POLYESTER, UL 94V-0 CONTACT MATERIAL; COPPER, NICKEL, TIN ALLOY CA-725 CONTACT PLATING: GOLD ON THE MATING AREA, TIN-LEAD

ON THE CONTACT TAILS, NICKEL UNDERPLATE

346/396 SERIES CARD EDGE CONNECTOR CONTACT CODE 555,556,558,559,560 DIMENSIONS

YOUR CONNECTION TO QUALITY & SERVICE

**EDAC INC** TORONTO, ONTARIO CANADA

THESE DRAWINGS AND SPECIFICATIONS ARE THE PROPERTY OF EDAC INC.,AND SHALL NOT BE REPRODUCED, OR COPIED OR USED AS THE BASIS FOR THE MANUFACTURE OR SALE OF APPARATUS WITHOUT WRITTEN PERMISSION.