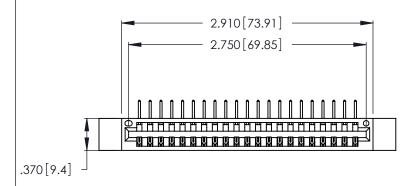

Contact Dimensions:
558-90 Degree Bend (Code 541 Contacts)
See Sheet 2 for Contact Code 555, 556, 558, 559, 560 Dimensions

THIS IS A C.A.D. GENERATED DRAWING DO NOT MAKE MANUAL REVISIONS TO MASTER.

- INSULATOR MATERIAL: THERMOPLASTIC POLYESTER, UL 94V-0 CONTACT MATERIAL; COPPER, NICKEL, TIN ALLOY CA-725
- CONTACT PLATING: GOLD ON THE MATING AREA, TIN-LEAD ON THE CONTACT TAILS, NICKEL UNDERPLATE

| 346/396 SERIES CARD EDGE CONNECTOR |
|------------------------------------|
| PART NUMBER: 346-021-558-612       |

YOUR CONNECTION TO QUALITY & SERVICE

**EDAC INC** TORONTO, ONTARIO CANADA

THESE DRAWINGS AND SPECIFICATIONS ARE THE PROPERTY OF EDAC INC.,AND SHALL NOT BE REPRODUCED, OR COPIED OR USED AS THE BASIS FOR THE MANUFACTURE OR SALE OF APPARATUS WITHOUT WRITTEN PERMISSION.