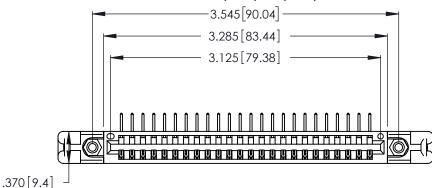

Contact Dimensions:
558-90 Degree Bend (Code 541 Contacts)
See Sheet 2 for Contact Code 555, 556, 558, 559, 560 Dimensions

THIS IS A C.A.D. GENERATED DRAWING DO NOT MAKE MANUAL REVISIONS TO MASTER.

ISSUE NUMBER ORIGINAL 1

Card Slot Accepts .054 [1.37] to .070 [1.78] Thick P.C. Board

.330 [8.38] Card Slot .160 [4.07] Point of Contact

346/396 SERIES CARD EDGE CONNECTOR PART NUMBER: 346-024-558-158

YOUR CONNECTION TO QUALITY & SERVICE