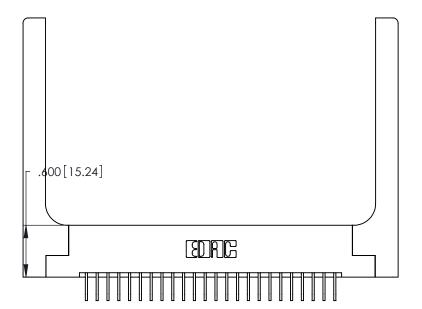

Card Slot Accepts .054 [1.37] to .070 [1.78] Thick P.C. Board

.330 [8.38] Card Slot .160 [4.07] Point of Contact

346/396 SERIES CARD EDGE CONNECTOR PART NUMBER: 346-024-558-158

YOUR CONNECTION TO QUALITY & SERVICE

**EDAC INC** TORONTO, ONTARIO CANADA

THESE DRAWINGS AND SPECIFICATIONS ARE THE PROPERTY OF EDAC INC.,AND SHALL NOT BE REPRODUCED, OR COPIED OR USED AS THE BASIS FOR THE MANUFACTURE OR SALE OF APPARATUS WITHOUT WRITTEN PERMISSION.