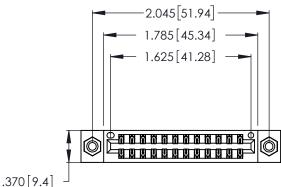

346/396 SERIES CARD EDGE CONNECTOR PART NUMBER: 346-024-560-808

**EDAC INC** TORONTO, ONTARIO CANADA

THESE DRAWINGS AND SPECIFICATIONS ARE THE PROPERTY OF EDAC INC.,AND SHALL NOT BE REPRODUCED, OR COPIED OR USED AS THE BASIS FOR THE MANUFACTURE OR SALE OF APPARATUS WITHOUT WRITTEN PERMISSION.

Contact Dimensions:
560-Extender Board Bend (Code 523 Contacts)
See Sheet 2 for Contact Code 555, 556, 558, 559, 560 Dimensions

- INSULATOR MATERIAL: THERMOPLASTIC POLYESTER, UL 94V-0 CONTACT MATERIAL; COPPER, NICKEL, TIN ALLOY CA-725
- CONTACT PLATING: GOLD ON THE MATING AREA, TIN-LEAD ON THE CONTACT TAILS, NICKEL UNDERPLATE