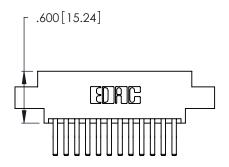

THIS IS A C.A.D. GENERATED DRAWING DO NOT MAKE MANUAL REVISIONS TO MASTER.

ISSUE NUMBER

ORIGINAL

1

| Card Slot Accepts .054 [1.37] to .070 [1.78] —— Thick P.C. Board |
|------------------------------------------------------------------|
| .330 [8.38] Card Slot                                            |
| .160[4.07] Point of Contact                                      |