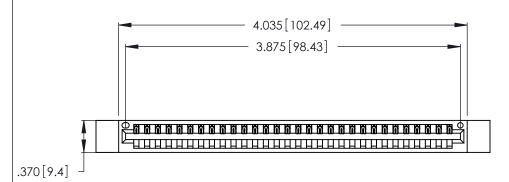

<u>Contact Dimensions:</u>
526-P.C. Tail .018 Sq. (0.46 Sq.) - Tail LG. =.350 (8.89)
.125 (3.18) Contact Spacing x .250 (6.35) Row Spacing

THIS IS A C.A.D. GENERATED DRAWING DO NOT MAKE MANUAL REVISIONS TO MASTER.

INSULATOR MATERIAL: THERMOPLASTIC POLYESTER, UL 94V-0 CONTACT MATERIAL; COPPER, NICKEL, TIN ALLOY CA-725

CONTACT PLATING: GOLD ON THE MATING AREA, TIN-LEAD ON THE CONTACT TAILS, NICKEL UNDERPLATE

346/396 SERIES CARD EDGE CONNECTOR PART NUMBER: 346-030-526-112