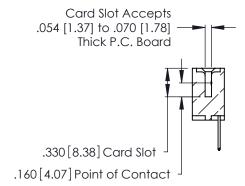

THIS IS A C.A.D. GENERATED DRAWING DO NOT MAKE MANUAL REVISIONS TO MASTER.

ISSUE NUMBER

ORIGINAL

1

**Contact Code 555** 

Contact Code 556

**Contact Code 558** 

**Contact Code 559** 

**Contact Code 560** 

INSULATOR MATERIAL: THERMOPLASTIC POLYESTER, UL 94V-0 CONTACT MATERIAL; COPPER, NICKEL, TIN ALLOY CA-725 CONTACT PLATING: GOLD ON THE MATING AREA, TIN-LEAD ON THE CONTACT TAILS, NICKEL UNDERPLATE