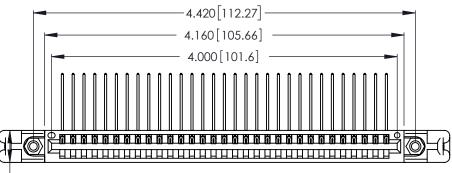

ISSUE NUMBER ORIGINAL (1)

Card Slot Accepts .054 [1.37] to .070 [1.78] Thick P.C. Board .330 [8.38] Card Slot .160 [4.07] Point of Contact

INSULATOR MATERIAL: THERMOPLASTIC POLYESTER, UL 94V-0 CONTACT MATERIAL; COPPER, NICKEL, TIN\_ALLOY CA-725

CONTACT PLATING: GOLD ON THE MATING AREA, TIN-LEAD ON THE CONTACT TAILS, NICKEL UNDERPLATE

346/396 SERIES CARD EDGE CONNECTOR PART NUMBER: 346-031-559-158

YOUR CONNECTION TO QUALITY & SERVICE

**EDAC INC** TORONTO, ONTARIO CANADA