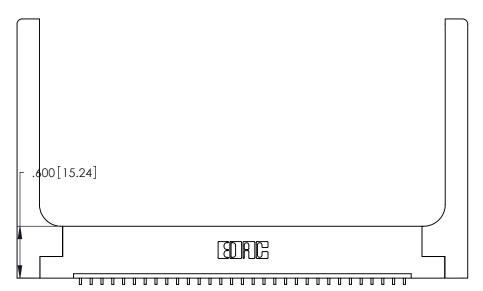

ISSUE NUMBER ORIGINAL (1)

Card Slot Accepts .054 [1.37] to .070 [1.78] Thick P.C. Board .330 [8.38] Card Slot .160 [4.07] Point of Contact

INSULATOR MATERIAL: THERMOPLASTIC POLYESTER, UL 94V-0 CONTACT MATERIAL; COPPER, NICKEL, TIN\_ALLOY CA-725