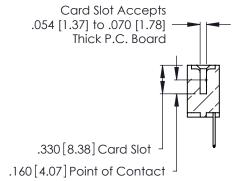

<u>Contact Dimensions:</u>
526-P.C. Tail .018 Sq. (0.46 Sq.) - Tail LG. =.350 (8.89)
.125 (3.18) Contact Spacing x .250 (6.35) Row Spacing

THIS IS A C.A.D. GENERATED DRAWING DO NOT MAKE MANUAL REVISIONS TO MASTER.