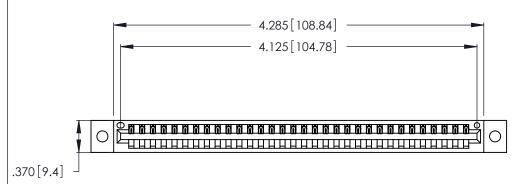

| 346/396 SERIES CARD EDGE CONNECTOR |
|------------------------------------|
| PART NUMBER: 346-032-526-102       |

YOUR CONNECTION TO QUALITY & SERVICE

**EDAC INC** TORONTO, ONTARIO CANADA

THESE DRAWINGS AND SPECIFICATIONS ARE THE PROPERTY OF EDAC INC.,AND SHALL NOT BE REPRODUCED, OR COPIED OR USED AS THE BASIS FOR THE MANUFACTURE OR SALE OF APPARATUS WITHOUT WRITTEN PERMISSION.

<u>Contact Dimensions:</u>
526-P.C. Tail .018 Sq. (0.46 Sq.) - Tail LG. =.350 (8.89)
.125 (3.18) Contact Spacing x .250 (6.35) Row Spacing

THIS IS A C.A.D. GENERATED DRAWING DO NOT MAKE MANUAL REVISIONS TO MASTER.