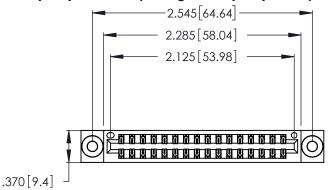

THIS IS A C.A.D. GENERATED DRAWING DO NOT MAKE MANUAL REVISIONS TO MASTER.

| 346/396 SERIES CARD EDGE CONNECTOR |
|------------------------------------|
| PART NUMBER: 346-032-526-203       |

**EDAC INC** TORONTO, ONTARIO CANADA

THESE DRAWINGS AND SPECIFICATIONS ARE THE PROPERTY OF EDAC INC.,AND SHALL NOT BE REPRODUCED, OR COPIED OR USED AS THE BASIS FOR THE MANUFACTURE OR SALE OF APPARATUS WITHOUT WRITTEN PERMISSION.

| ACAD REFERENCE NO. |       | 346-ENG-MASTER |           |
|--------------------|-------|----------------|-----------|
| DRAWN:             | J.LEE | DATE: AF       | PR. 22/09 |
| CHECKED:           |       | DATE:          |           |
| SCALE:             | N.T.S | SHEET 1        | OF 2      |
| DRAWING NUMBER     |       |                | ISSUE     |
| 346-ENG-MASTER     |       |                | 1         |