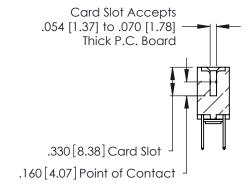

Contact Code 560

INSULATOR MATERIAL: THERMOPLASTIC POLYESTER, UL 94V-0 CONTACT MATERIAL; COPPER, NICKEL, TIN ALLOY CA-725 CONTACT PLATING: GOLD ON THE MATING AREA, TIN-LEAD

ON THE CONTACT TAILS, NICKEL UNDERPLATE

346/396 SERIES CARD EDGE CONNECTOR CONTACT CODE 555,556,558,559,560 DIMENSIONS

YOUR CONNECTION TO QUALITY & SERVICE

**EDAC INC** TORONTO, ONTARIO CANADA

THESE DRAWINGS AND SPECIFICATIONS ARE THE PROPERTY OF EDAC INC.,AND SHALL NOT BE REPRODUCED, OR COPIED OR USED AS THE BASIS FOR THE MANUFACTURE OR SALE OF APPARATUS WITHOUT WRITTEN PERMISSION.