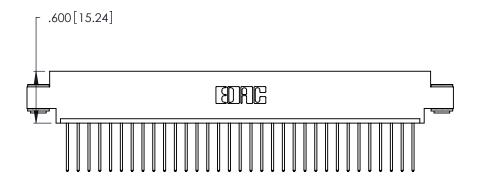

<u>Contact Dimensions:</u>
540-Wire Wrap .025 Sq. (0.64 Sq.) - Tail LG. =.560 (14.22)
.125 (3.18) Contact Spacing x .250 (6.35) Row Spacing

4.670 118.62 4.410[112.01] -4.250 [107.95] -

.370 [9.4]

THIS IS A C.A.D. GENERATED DRAWING DO NOT MAKE MANUAL REVISIONS TO MASTER.

ISSUE NUMBER

ORIGINAL

1

Card Slot Accepts .054 [1.37] to .070 [1.78] Thick P.C. Board .330 [8.38] Card Slot .160 [4.07] Point of Contact

INSULATOR MATERIAL: THERMOPLASTIC POLYESTER, UL 94V-0 CONTACT MATERIAL; COPPER, NICKEL, TIN ALLOY CA-725

CONTACT PLATING: GOLD ON THE MATING AREA, TIN-LEAD ON THE CONTACT TAILS, NICKEL UNDERPLATE

346/396 SERIES CARD EDGE CONNECTOR PART NUMBER: 346-033-540-603

YOUR CONNECTION TO QUALITY & SERVICE

**EDAC INC** TORONTO, ONTARIO CANADA