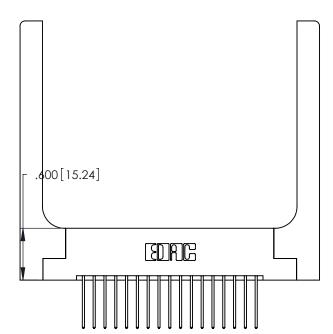

<u>Contact Dimensions:</u>
540-Wire Wrap .025 Sq. (0.64 Sq.) - Tail LG. =.560 (14.22) .125 (3.18) Contact Spacing x .250 (6.35) Row Spacing

INSULATOR MATERIAL: THERMOPLASTIC POLYESTER, UL 94V-0 CONTACT MATERIAL; COPPER, NICKEL, TIN\_ALLOY CA-725

CONTACT PLATING: GOLD ON THE MATING AREA, TIN-LEAD ON THE CONTACT TAILS, NICKEL UNDERPLATE

THIS IS A C.A.D. GENERATED DRAWING DO NOT MAKE MANUAL REVISIONS TO MASTER.

ISSUE NUMBER ORIGINAL 1

346/396 SERIES CARD EDGE CONNECTOR PART NUMBER: 346-034-540-258

**EDAC INC** TORONTO, ONTARIO CANADA

THESE DRAWINGS AND SPECIFICATIONS ARE THE PROPERTY OF EDAC INC.,AND SHALL NOT BE REPRODUCED, OR COPIED OR USED AS THE BASIS FOR THE MANUFACTURE OR SALE OF APPARATUS WITHOUT WRITTEN PERMISSION.

| ACAD REFERENCE NO. | 346-ENG-MASTER   |
|--------------------|------------------|
| DRAWN: J.LEE       | DATE: APR. 22/09 |
| CHECKED:           | DATE:            |
| SCALE: N.T.S       | SHEET 1 OF 2     |
| DRAWING NUMBER     | ISSUE            |
| 346-ENG-MASTER     | 1                |
|                    |                  |