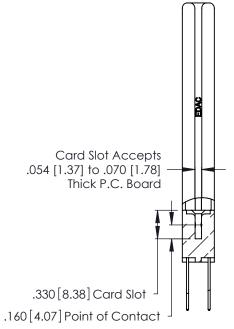

THIS IS A C.A.D. GENERATED DRAWING DO NOT MAKE MANUAL REVISIONS TO MASTER.

ISSUE NUMBER

ORIGINAL

1

**Contact Code 555** 

Contact Code 556

**Contact Code 558** 

**Contact Code 559** 

Contact Code 560

INSULATOR MATERIAL: THERMOPLASTIC POLYESTER, UL 94V-0 CONTACT MATERIAL; COPPER, NICKEL, TIN ALLOY CA-725 CONTACT PLATING: GOLD ON THE MATING AREA, TIN-LEAD

ON THE CONTACT TAILS, NICKEL UNDERPLATE

346/396 SERIES CARD EDGE CONNECTOR CONTACT CODE 555,556,558,559,560 DIMENSIONS

YOUR CONNECTION TO QUALITY & SERVICE

**EDAC INC** TORONTO, ONTARIO CANADA

THESE DRAWINGS AND SPECIFICATIONS ARE THE PROPERTY OF EDAC INC.,AND SHALL NOT BE REPRODUCED, OR COPIED OR USED AS THE BASIS FOR THE MANUFACTURE OR SALE OF APPARATUS WITHOUT WRITTEN PERMISSION.

| ACAD REFERENCE NO. | 346-ENG-MASTER   |
|--------------------|------------------|
| DRAWN: J.LEE       | DATE: APR. 22/09 |
| <br>CHECKED:       | DATE:            |
| SCALE: 1:1         | SHEET 2 OF 2     |
| DRAWING NUMBER     | ISSUE            |
| 346-ENG-MASTER     | 1                |