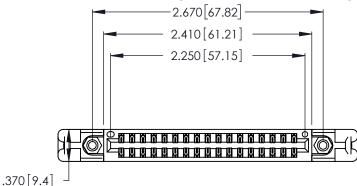

<u>Contact Dimensions:</u>
540-Wire Wrap .025 Sq. (0.64 Sq.) - Tail LG. =.560 (14.22) .125 (3.18) Contact Spacing x .250 (6.35) Row Spacing

INSULATOR MATERIAL: THERMOPLASTIC POLYESTER, UL 94V-0 CONTACT MATERIAL; COPPER, NICKEL, TIN\_ALLOY CA-725

CONTACT PLATING: GOLD ON THE MATING AREA, TIN-LEAD ON THE CONTACT TAILS, NICKEL UNDERPLATE

THIS IS A C.A.D. GENERATED DRAWING DO NOT MAKE MANUAL REVISIONS TO MASTER.

ISSUE NUMBER ORIGINAL 1

346/396 SERIES CARD EDGE CONNECTOR PART NUMBER: 346-034-540-258

**EDAC INC** TORONTO, ONTARIO CANADA

THESE DRAWINGS AND SPECIFICATIONS ARE THE PROPERTY OF EDAC INC.,AND SHALL NOT BE REPRODUCED, OR COPIED OR USED AS THE BASIS FOR THE MANUFACTURE OR SALE OF APPARATUS WITHOUT WRITTEN PERMISSION.

| ACAD REFERENCE NO. | 346-ENG-MASTER   |
|--------------------|------------------|
| DRAWN: J.LEE       | DATE: APR. 22/09 |
| CHECKED:           | DATE:            |
| SCALE: N.T.S       | SHEET 1 OF 2     |
| DRAWING NUMBER     | ISSUE            |
| 346-ENG-MASTER     | 1                |
|                    |                  |